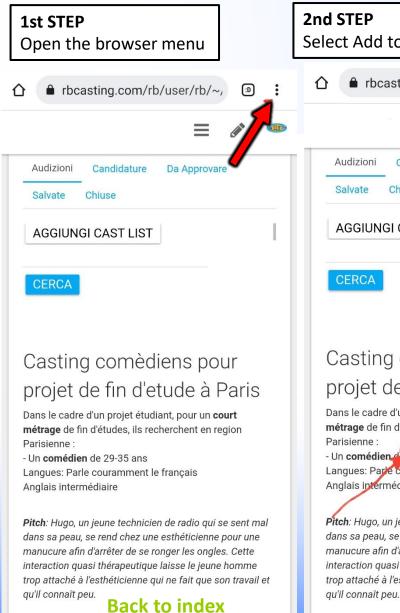

#### **CONFIGURE RB ON YOUR MOBILE**

You can apply (or apply for actors) to the casting through your mobile phone. The casting directors can view the nominations on your mobile phone. You don't have to download any App, just type rbcasting.com in the browser on Google and log in with your credentials, we advise you to save them so you don't have to type them every time. Once you enter the desired page (cast list example), from the menu of your internet browser (safari, chrome or explorer) add the rb page as an icon on your mobile phone's desktop by doing "Add to Home screen" (or save to desktop) of your mobile phone and it will display as an App. This way every time you click on the icon you will directly see the Cast Lists

without having to type the password each time. See Example.

О

**CASTING DIRECTOR** View applications from mobile

T ... 51% = 14:44

## CREATE RB APP ON YOUR MOBILE PHONE

#### **CONFIGURE RB AS AN APP ON YOUR MOBILE PHONE** - **PREVIOUS PAGE**

**2nd STEP**Select Add to Home Screen/Desktop

**3rd STEP**Click on Add

**4th STEP**Operation complete