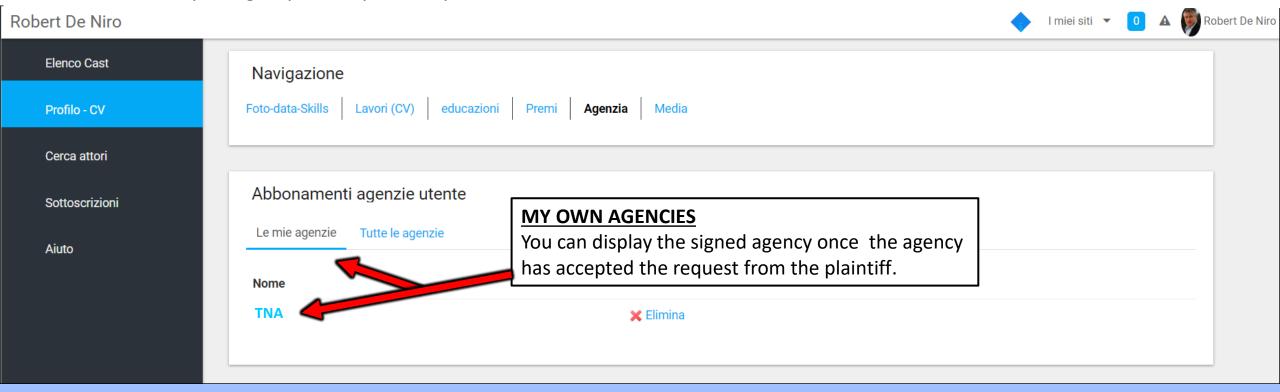

### 4. THE AGENCY MUST ACCEPT THE ARTIST'S REGISTRATION REQUEST FROM ITS ACCOUNT

Enter the <u>Agency Control Panel</u> menu <u>Managing Actors</u> under "Users" to enable then button " Actions and Register«. After the association the agency can check the profile and edit <u>default profile picture</u> - <u>photo gallery</u> – <u>video</u> - <u>cv</u> - <u>mail</u> of the artists associated to the agency through the function <u>User Impersonator</u>.

#### ROUTE: AGENCY CONTROL PANEL / ACTORS MANAGEMENT / USERS TO ENABLE

Clicking on the **ACTIONS** button next to the Name of the actor opens a menu:

**REGISTRATION** allows you to accept the actor who will join the agency.

**CANCEL** allows to eliminate the actor and in this case the actor will not become part of the agency.

The accepted users will appear on the public profile of the agency example: <a href="http://www.rbcasting.com/rb/web/tna">http://www.rbcasting.com/rb/web/tna</a>
The contacts with the logo of the agency will be visible on the <a href="public profile">public profile</a> of the artist <a href="public profile">tna</a> ARTISTS' MANAGEMENT <a href="publ