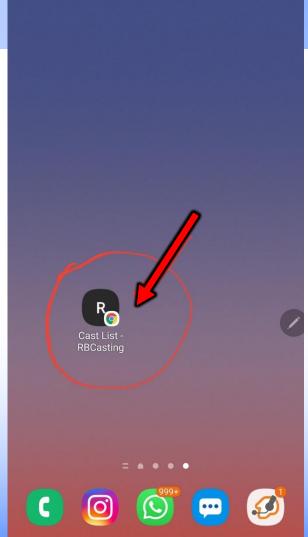

#### **CONFIGURE RB ON YOUR MOBILE**

You can apply (or apply for actors) to the casting through your mobile phone. The casting directors can view the nominations on your mobile phone. You don't have to download any App, just type rbcasting.com in the browser on Google and log in with your credentials, we advise you to save them so you don't have to type them every time. Once you enter the desired page (cast list example), from the menu of your internet browser (safari, chrome or explorer) add the rb page as an icon on your mobile phone's desktop by doing "Add to Home screen" (or save to desktop) of your mobile phone and it will display as an App. This way every time you click on the icon you will directly see the Cast Lists

without having to type the password each time. See Example.

О

**CASTING DIRECTOR** View applications from mobile

T ... 51% = 14:44

## CREATE RB APP ON YOUR MOBILE PHONE

#### **CONFIGURE RB AS AN APP ON YOUR MOBILE PHONE** - **PREVIOUS PAGE**

**2nd STEP**Select Add to Home Screen/Desktop

**3rd STEP**Click on Add

**4th STEP**Operation complete