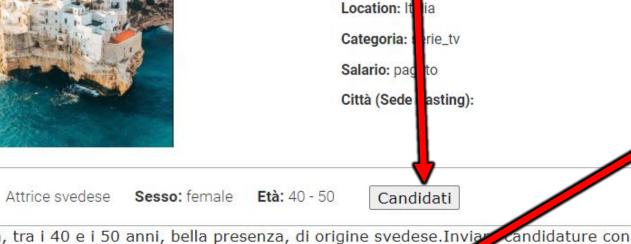

## **VIEW ROLES - CANDIDATES - Actor Side**

"ROLE NAME" Clicking on the role opens the description, read it carefully. In some cases there may be attached a scene for the self tape.

**«CANDIDATES»** button **«Candidates»** appears only if the artist corresponds to the criterion of search for the role (gender and age group).

Data fine Audizioni: 15/06/2020

Genere:

In this case only the agent can nominate the actor/ice. An actor without an agent cannot be nominated.

Donna, tra i 40 e i 50 anni, bella presenza, di origine svedese.Inviar candidature con 3 foto (sono graditi i video) per una migliore valutazione dell'artista. Se non hai un abbonamento profession su rb puoi allegare il link alla pagina agenzia, instagram, youtube, etc.

Attori giapponesi Sesso: male Età: 40 - 60

Attrici giapponesi Sesso: female Età: 40 - 60 Candidati

# CONFIRM YOUR APPLICATION - YOU CAN INSERT NOTES AND LINKS IN THE POPUP

**«POPUP»** Here the actor can insert Notes and Links and can choose the agency with which to apply in case of multiple agencies (example: an Italian and a French). If the actor is not represented by any agency the choice will not appear. In the case of a single agency the choice is required.