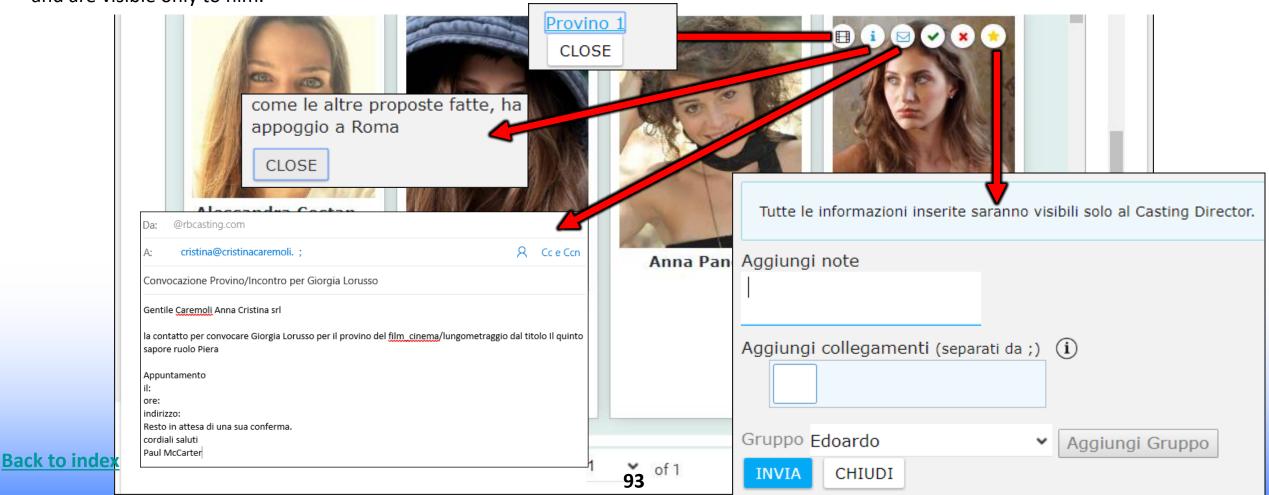

#### **ICONS ON APPLICATIONS**

- Passing with the mouse on the photo you can see some icons (see image below) that allow you to carry out various operations:
- <u>Links</u> are the **Links** inserted in the **Pop Up** by the agency or by the Actor in the application phase (self tape, link to agency page, Instagram).
- **Notes** are the **Notes** inserted in the **Pop Up** by the agency or by the applicant.
- Contact email to contact the agency.
   Green allows you to highlight in gree
   Red Allows you to highlight in red the
  - Green allows you to highlight in green the photo of the artist you want to highlight (example: to convene to an audition).
  - **<u>Red</u>** Allows you to highlight in red the artist's photo that is not considered suitable for the role.
  - Favorites allows you to add the actor to a group of favorites. The Casting Director can attach the notes and links of the audition made by him and are visible only to him.

#### CASTING DIRECTOR DISPLAYS ICONS ON APPLICATIONS WITH INFO FROM THE AGENCY OR ACTOR

- Passing with the mouse on the photo you can see some icons (see image below) that allow to carry out various operations:
- **Links** are the **Links** inserted in the **Pop Up** by the agency or the Actor in the application phase (self tape, link to agency page etc.).
- **Notes** are the **Notes** inserted in the **Pop Up** by the agency or by the applicant.
- **Contact** email to contact the agency.
- ∑× **Green** allows you to highlight in green the photo of the artist you want to highlight (example: to convene to an audition).
  - **Red** Allows you to highlight in red the artist's photo that is not considered suitable for the role.
  - Favorites allows you to add the actor to a group of favorites. The Casting Director can attach the notes and links of the audition made by him and are visible only to him.