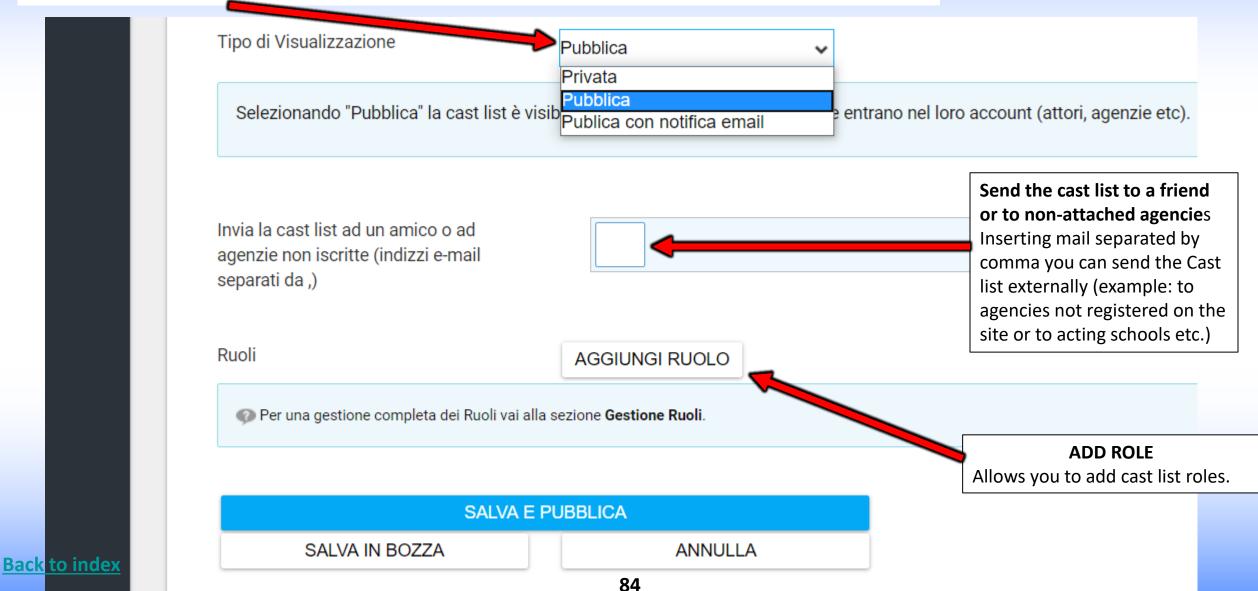

### 3° PART FORM - ADD ROLE

<u>PUBLIC</u>= Visible to all: actors and agencies; PRIVATA=Visibile solo alle agenzie selezionate

<u>PUBLISH WITH NOTIFICATION MAIL</u> = Visible to all but is also sent an email notification to selected agencies

## **PART 4° - FORM - CREATE A ROLE**

### **VISIBILITY CAST LIST - 5° PART - FORM - CHOICE OF AGENCIES**

Type of Display

Who can see the casting/cast list ad.

<u>**Private</u>**: only the selected agencies display the cast list.</u>

Publish: Show the cast list all Actors and Agencies.

## 6° PART - FORM - PUBLICATION/SENDING CAST LIST