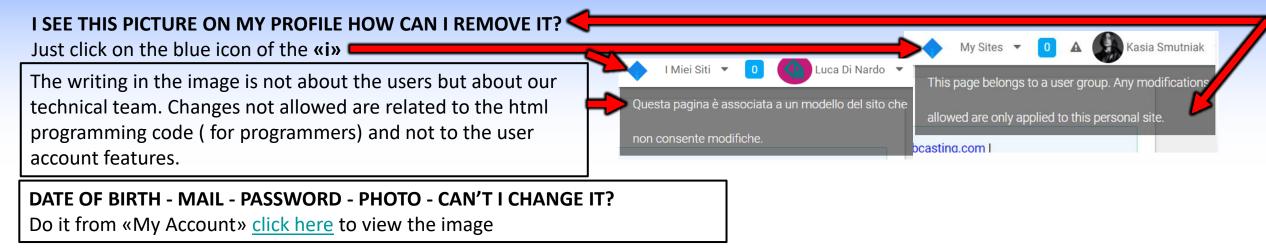

#### **AGENCY - NAVIGATION MENU BETWEEN PUBLIC AND PRIVATE PROFILES**

Just click on the blue icon of the **«i»** 

The writing in the image is not about the users but about our technical team. Changes not allowed are related to the html programming code (for programmers) and not to the user account features.