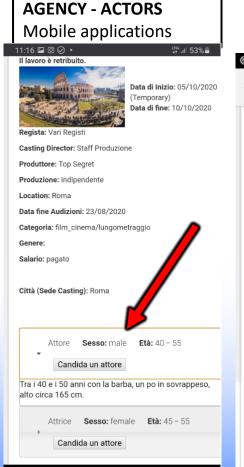

### FREQUENTLY ASKED QUESTIONS - AGENCY - USERS (AND ACTORS)

#### DO AGENCIES RECEIVE EMAIL NOTIFICATION ABOUT CAST LIST ADDED OR UPDATED?

Yes, but only if the news was set with email notification from the casting directors. Not all cast lists are sent with email notification so it is advisable to enter the platform daily to check new cast lists and casting updates..

#### DO ACTORS RECEIVE EMAIL NOTIFICATION WHEN A CAST LIST IS ADDED?

No. The Actors don't receive email notifications.