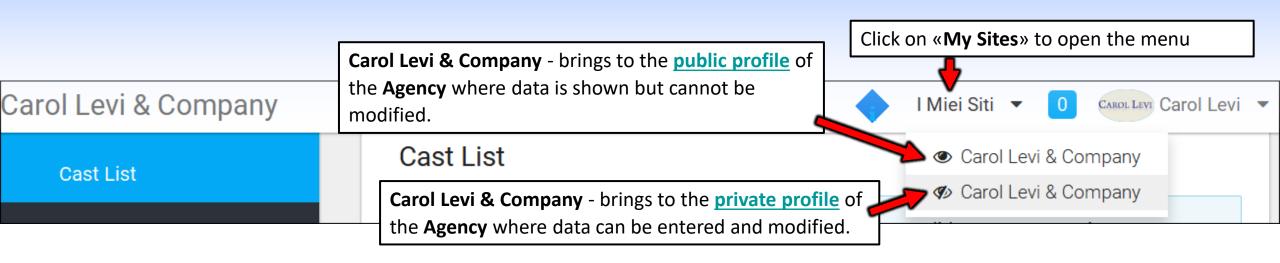

#### **AGENCY - NAVIGATION MENU BETWEEN PUBLIC AND PRIVATE PROFILES**

Just click on the blue icon of the **«i»** 

The writing in the image is not about the users but about our technical team. Changes not allowed are related to the html programming code (for programmers) and not to the user account features.