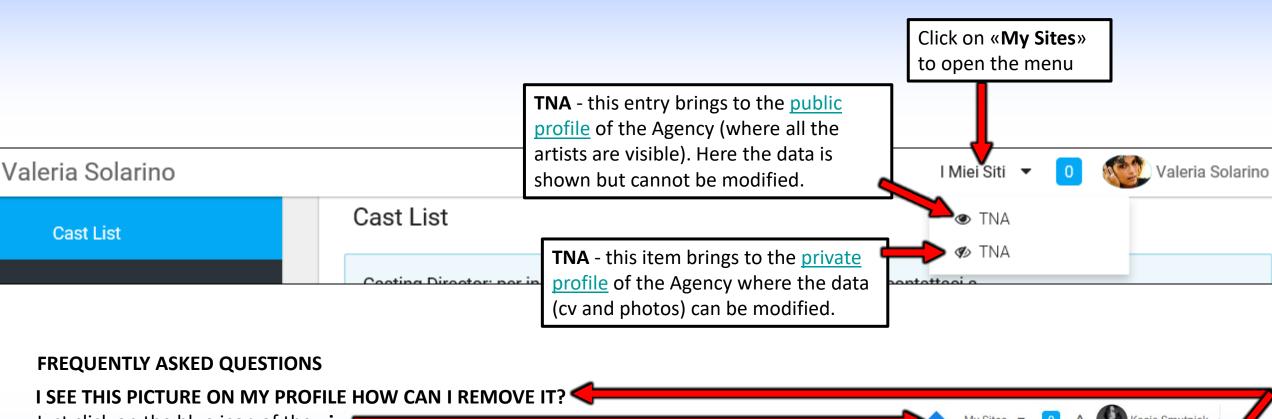

# **MENU' OF NAVIGATION**

**Public Profile** 

**Private Profile** 

My Account

#### **AGENCY - NAVIGATION MENU BETWEEN PUBLIC AND PRIVATE PROFILES**

Just click on the blue icon of the **«i»** 

The writing in the image is not about the users but about our technical team. Changes not allowed are related to the html programming code (for programmers) and not to the user account features.

**Back to index** 