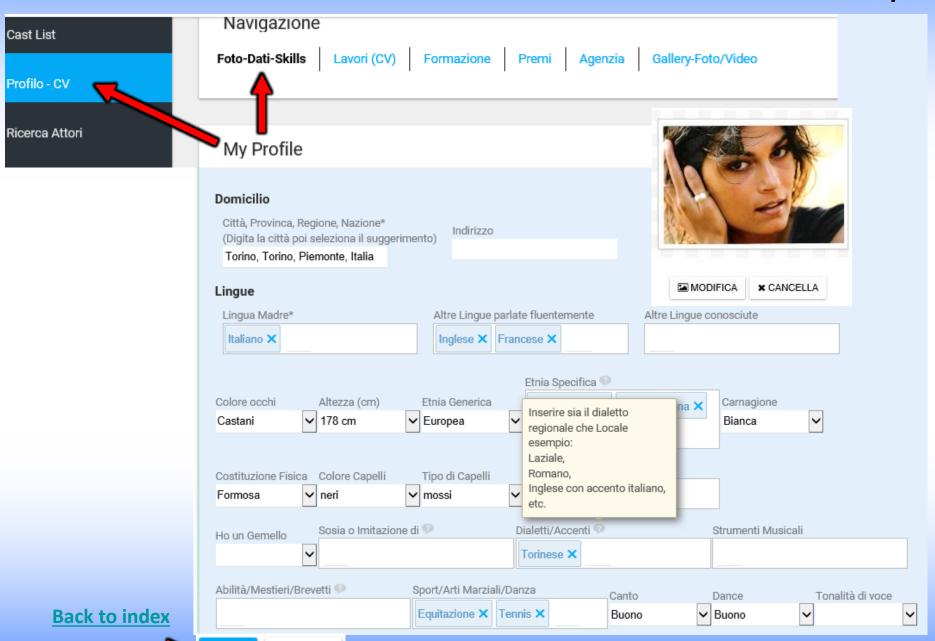

### PHOTOS-DATA-SKILLS — Area User/Actor

#### **PHOTO -DATA-SKILLS**

here you can insert:

Main profile's photo Not more than 450kb (a close-up is recommended) click to reduce image size;

Personal data

Skills (sports, dialects, etc.);

Data can be found through the search engine

All data entered are visible in the <u>public profile</u> of the actor.

Separate with a comma the entries in the fields with free text.

SALVA ANNULLA