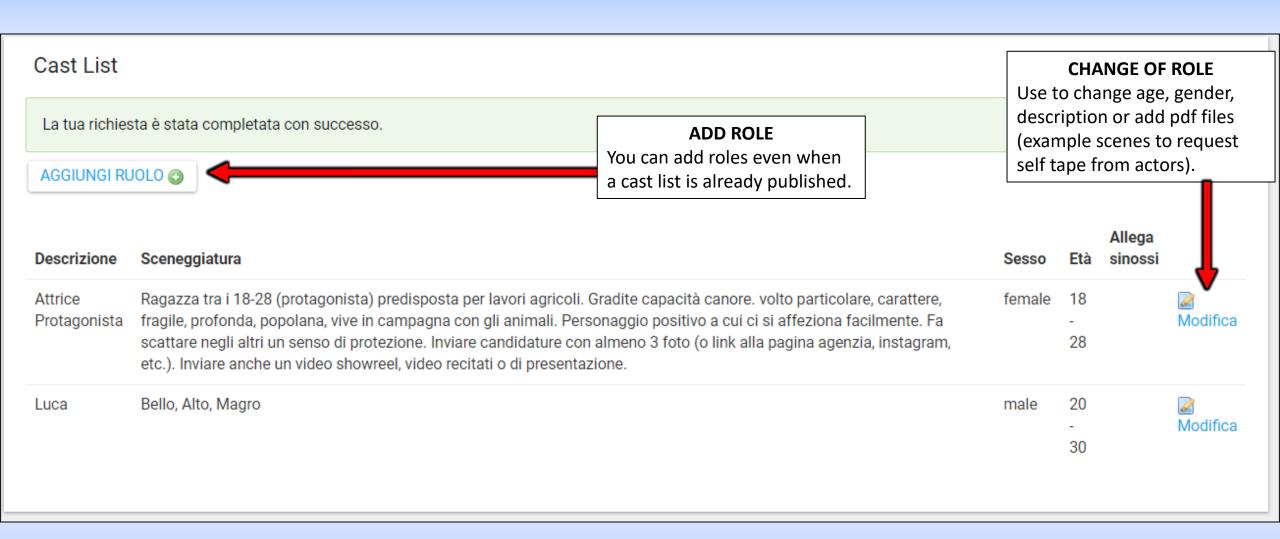

#### **ROLE MANAGEMENT**

Use to add or edit cast list roles after publication. You can add PDF scenes to request self tape from actors, change age and description of roles.

### **ROLE MANAGEMENT**

## **CHANGE OF ROLE**

ATTACH SCENE AUDITION

Allows you to attach PDF files (example: scenes for the audition to receive Self Tape/Auto-Auditions from actors and agencies).

role.

ADD

Saves changes made to the