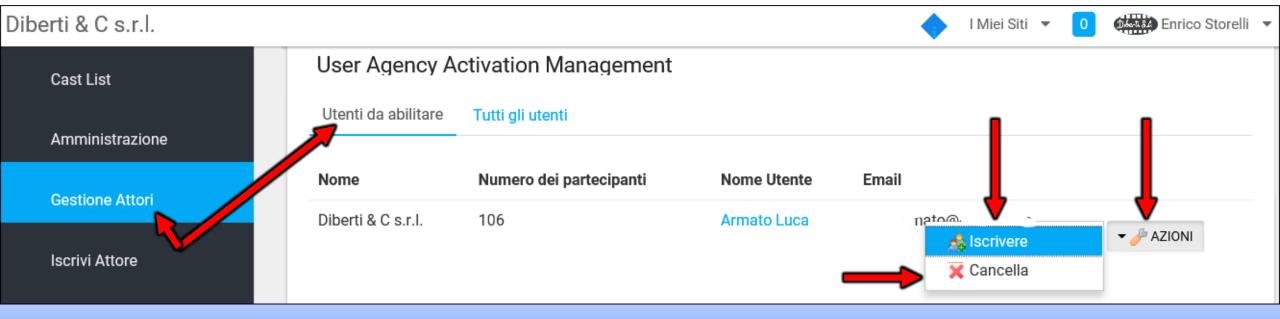

### **AGENCY/ACTOR ASSOCIATION – AREA AGENCY**

#### ACCEPTING THE APPLICANT'S APPLICATION FOR AFFILIATION

#### ROUTE: AGENCY CONTROL PANEL / ACTORS MANAGEMENT / USERS TO ENABLE

Clicking on the **ACTIONS** button next to the Name of the actor opens a menu:

**REGISTRATION** allows you to accept the actor who will join the agency.

**CANCEL** allows to eliminate the actor and in this case the actor will not become part of the agency.

The accepted users will appear on the public profile of the agency example: <a href="http://www.rbcasting.com/rb/web/tna">http://www.rbcasting.com/rb/web/tna</a>
The contacts with the logo of the agency will be visible on the <a href="public profile">public profile</a> of the artist <a href="public profile">tna</a> ARTISTS' MANAGEMENT <a href="publ