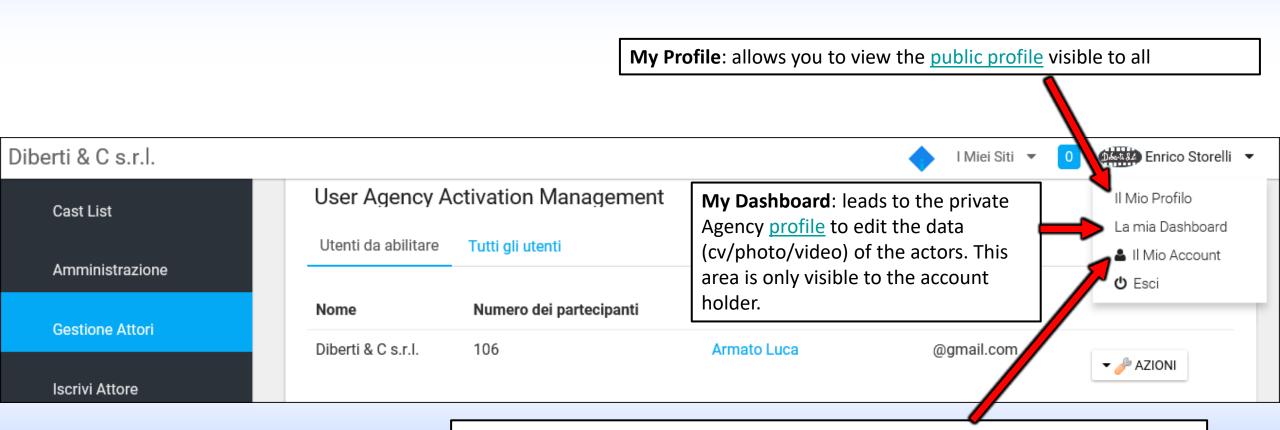

### **MY ACCOUNT**

Clicking on "My Account" opens a pop up that allows you to insert or edit a series of data

Example: PROFILE PHOTO-DATE OF BIRTH-MAIL-PASSWORD-WEBSITE/EXTERNAL URL (eg: instagram link, twitter, agency page etc.).

Some data are visible on the public profile depending on the type of <u>subscription</u>, such as "Internet sites/Urls".

**IMPORTANT:** every time you insert or edit a given, always click on the "SAVE" button at the bottom of the page.