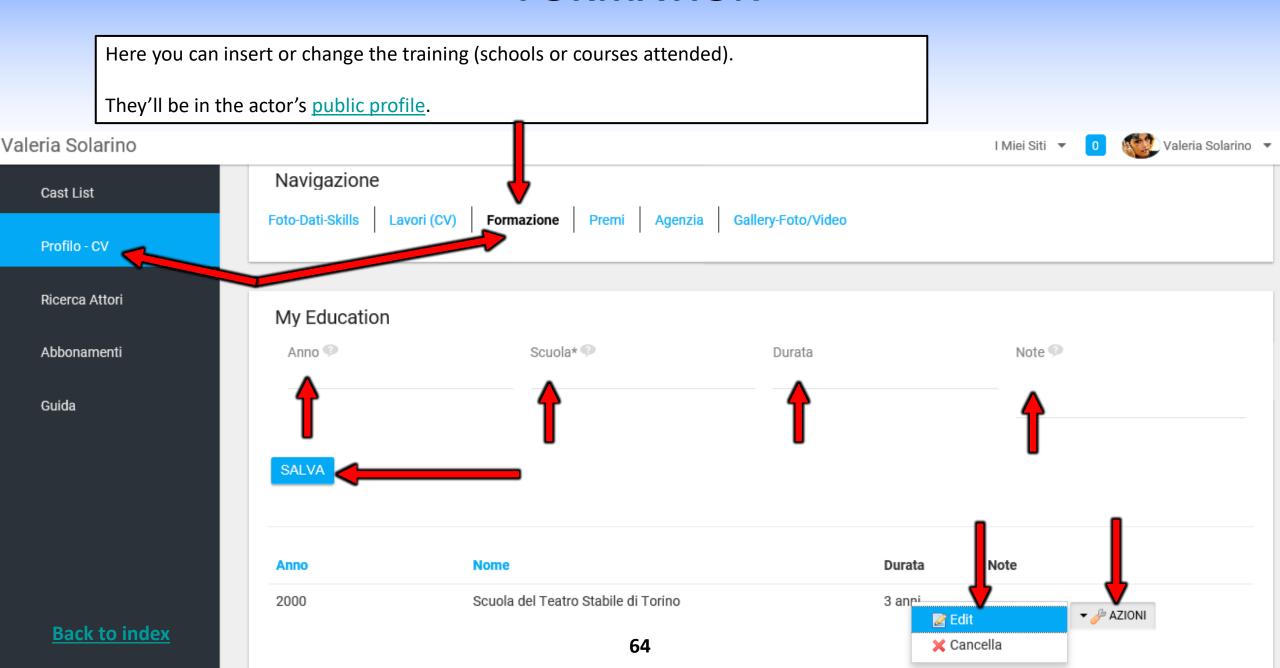

to-video.

The data entered in this area will appear in the <u>public profile</u> of the actor.



# PHOTO-DATA-SKILLS - User/Actor side



SALVA

ANNULLA

**PHOTOS - DATA - SKILLS -**

here you can insert:

Main photo of profile

Not more than 450kb <u>click to</u>

<u>reduce image size</u>

(a close-up is recommended);

Personal data

Skills (sports, dialects, etc.);

The present data are searchable through the <u>search engine</u>.

All data entered are visible in the <u>public profile</u> of the actor.

Separate with a comma the entries in the fields with free text.

61

# CURRICULUM - JOBS (CV) - Edit or enter

Here you can insert or edit your resume.

The data entered in this area will appear in the <u>public profile</u> of the actor.



### LINK TO THE TRAILER



### **FORMATION**



### **AWARDS**



# **GALLERY-PHOTOS/VIDEOS**

Here you can insert photos (no more than 450kb click to reduce image size) and videos (youtube - Vimeo links unlimited or mp4 files up to 150MB - click here to convert and reduce videos) according to the type of subscription. Inserted photos and videos are visible in the public profile. Navigazione Cast List Foto-Dati-Skills Lavori (CV) Gallery-Foto/Video Agenzia Formazione Premi Profilo - CV Ricerca Attori My Media In the "Name" it is advisable to enter the name of the actor or relative to the description of the file. Abbonamenti Nome 🥯 Click on "Select File Type" and select the file type Seleziona il tipo di file to insert and then click on "SAVE" Click "Delete" to delete the inserted file. ← Primo Precedente Successivo Ultimo → Mostrati 1