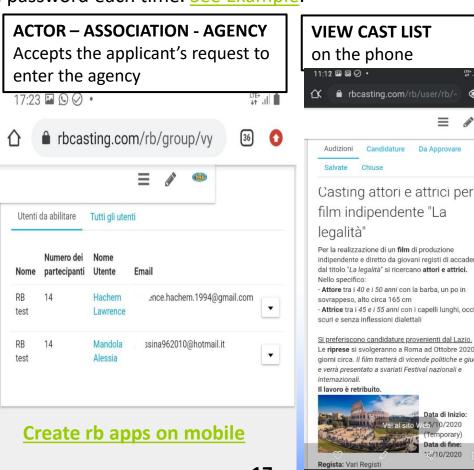

### 4. THE AGENCY MUST ACCEPT THE ARTIST'S REGISTRATION REQUEST FROM ITS ACCOUNT

Enter the <u>Agency Control Panel</u> menu <u>Managing Actors</u> under "Users" to enable then button " Actions and Register«. After the association the agency can check the profile and edit <u>default profile picture</u> - <u>photo gallery</u> – <u>video</u> - <u>cv</u> - <u>mail</u> of the artists associated to the agency through the function <u>User Impersonator</u>.

#### ROUTE: AGENCY CONTROL PANEL / ACTORS MANAGEMENT / USERS TO ENABLE

Clicking on the **ACTIONS** button next to the Name of the actor opens a menu:

**REGISTRATION** allows you to accept the actor who will join the agency.

**CANCEL** allows to eliminate the actor and in this case the actor will not become part of the agency.

The accepted users will appear on the public profile of the agency example: <a href="http://www.rbcasting.com/rb/web/tna">http://www.rbcasting.com/rb/web/tna</a>
The contacts with the logo of the agency will be visible on the <a href="public profile">public profile</a> of the artist <a href="public profile">tna</a> ARTISTS' MANAGEMENT <a href="publ