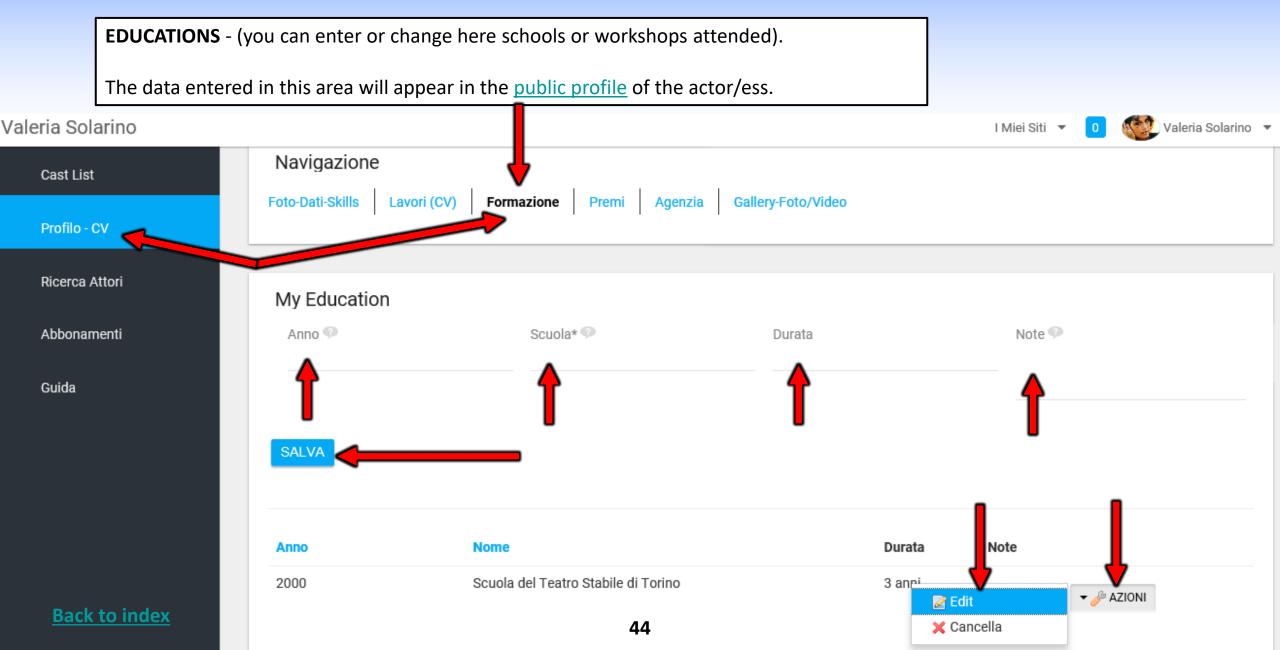

ser/actor



### PHOTOS-DATA-SKILLS — Area User/Actor



#### **PHOTO -DATA-SKILLS**

here you can insert:

Main profile's photo Not more than 450kb (a close-up is recommended) click to reduce image size;

Personal data

Skills (sports, dialects, etc.);

Data can be found through the search engine

All data entered are visible in the <u>public profile</u> of the actor.

Separate with a comma the entries in the fields with free text.

SALVA ANNULLA

# CURRICULUM - WORKS (CV) - edit or insert

**WORKS (CV)**- (you can enter or change here your portfolio). The data entered in this area will appear in the <u>public profile</u> of the actor/ess. From "Please Choose" (please see image below) indicate the field of work (example: cinema, TV movies, etc.)



#### TRAILER LINK



### **EDUCATION**



### **AWARDS**



# **GALLERY-PHOTOS/VIDEOS**

Here you can insert photos (no more than 450kb click to reduce image size) and videos (youtube - Vimeo links unlimited or mp4 files up to 150MB - click here to convert and reduce videos) according to the type of subscription. The inserted photos and videos are visible in the public profile. Navigazione Cast List Foto-Dati-Skills Lavori (CV) Formazione Agenzia Gallery-Foto/Video Premi Profilo - CV Ricerca Attori My Media In the "Name" it is advisable to enter the name of the actor or relative to the description of the file. Abbonamenti Nome 🥯 Click on "Select File Type" and select the file type Seleziona il tipo di file to insert and then click on "SAVE" Click "**Delete"** to delete **SALVA** the inserted file. ← Primo Precedente Successivo J