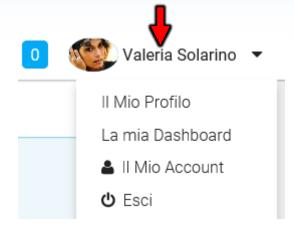

<u>Steps to Take</u>: Access via artist's password, <u>click on the 'Name' of the actor</u> in the top right page of the menu that appears click on "<u>My account</u> or <u>II mio account</u>" and <u>replace</u> the email with that of the artist finally click on "<u>SAVE</u>" at the bottom of the page to complete the operation. \*<u>CAUTION</u> do not enter random mails because when artists are nominated for roles by the agent, receive (<u>if ticked</u>), an e-mail notifying you of your application. If the email is incorrect or non-existent, the system applies penalties that could lead to the blocking of the account.