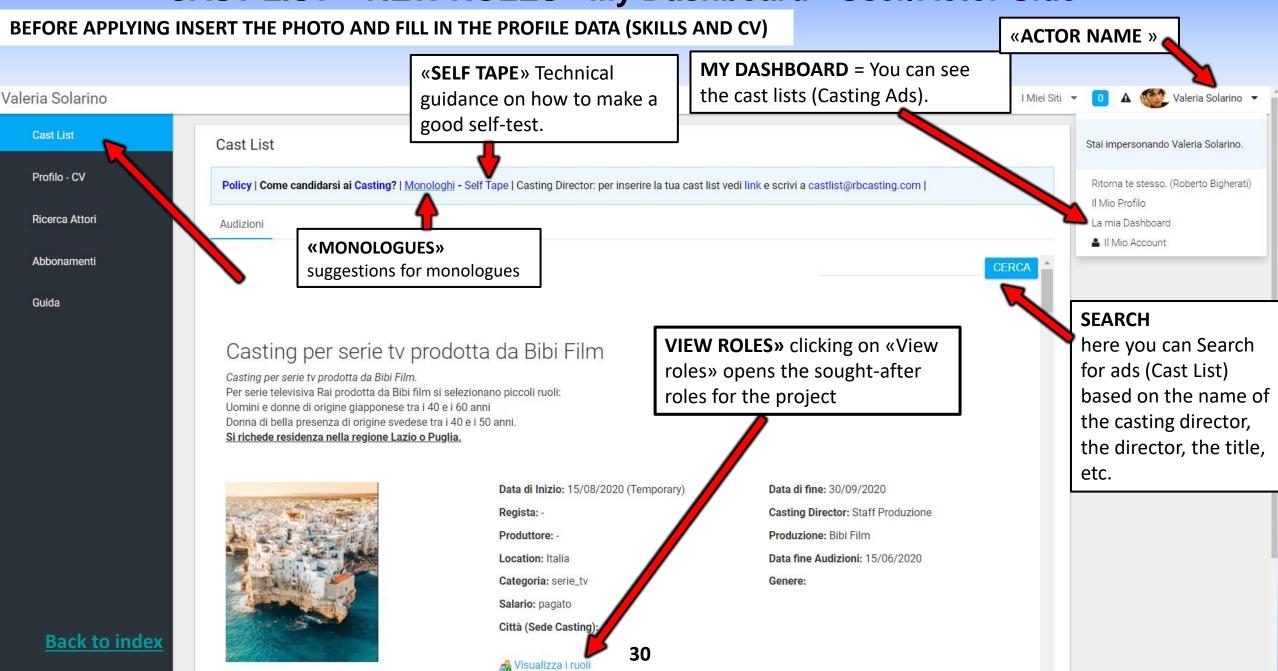

## CAST LIST - VIEW ROLES - My Dashboard - User/Actor Side

## **VIEW ROLES - CANDIDATES - Actor Side**

"ROLE NAME" Clicking on the role opens the description, read it carefully. In some cases there may be attached a scene for the self tape.

**«CANDIDATES»** button **«Candidates»** appears only if the artist corresponds to the criterion of search for the role (gender and age group).

### CAST LIST - AGENCY - My Dashboard

**MY DASHBOARD** = here you can view your private profile and cast lists (Casting Ads). **MENU** BEFORE SUBMITTING AN ACTOR MAKE SURE THAT THE PHOTO IS INSERTED Volver Consulenz atistiche. Amministrazione ▼ I Miei Siti Valeria Solarino Cast Lis Cast List Stai impersonando Valeria Solarino. Gestione Attori Candidature Chiuse Audizioni Da Approvare Salvate Ritorna te stesso. (Roberto Bigherati) AGGIUNGI CAST LIST Il Mio Profilo CERCA Contatti Artisti La mia Dashboard Il Mio Account Iscrivi Attore «VIEW ROLES» by clicking on Casting per serie tv prodotta da Bibi Film Ricerca Attori **SEARCH** «View roles» you can submit Casting per serie tv prodotta da Bibi Film. here you can Search Guida - Help - Info Per serie televisiva Rai prodotta da Bibi film si selezionano piccoli ruoli: the actors Uomini e donne di origine giapponese tra i 40 e i 60 anni for ads (Cast List) Donna di bella presenza di origine svedese tra i 40 e i 50 anni. based on the name of Si richede residenza nella regione Lazio o Puglia. the casting director, the director, the title, Data di Inizio: 15/08/2020 (Temporary) Data di fine: 30/09/2020 Regista: -Casting Director: Staff Produzione etc. Produttore: -Produzione: Bibi Film Data fine Audizioni: 15/06/2020 Location: Italia Categoria: serie\_tv Genere: Salario: pagato Città (Sede Casting): **Back to index** 51

🧥 Visualizza i ruoli