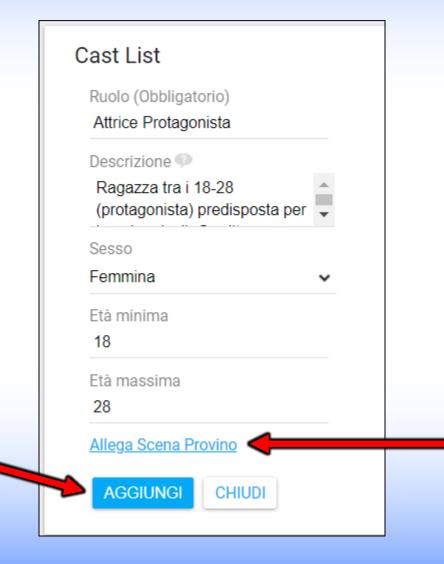

### **ROLE MANAGEMENT**

## **CHANGE OF ROLE**

ATTACH SCENE AUDITION

Allows you to attach PDF files (example: scenes for the audition to receive Self Tape/Auto-Auditions from actors and agencies).

role.

ADD

Saves changes made to the