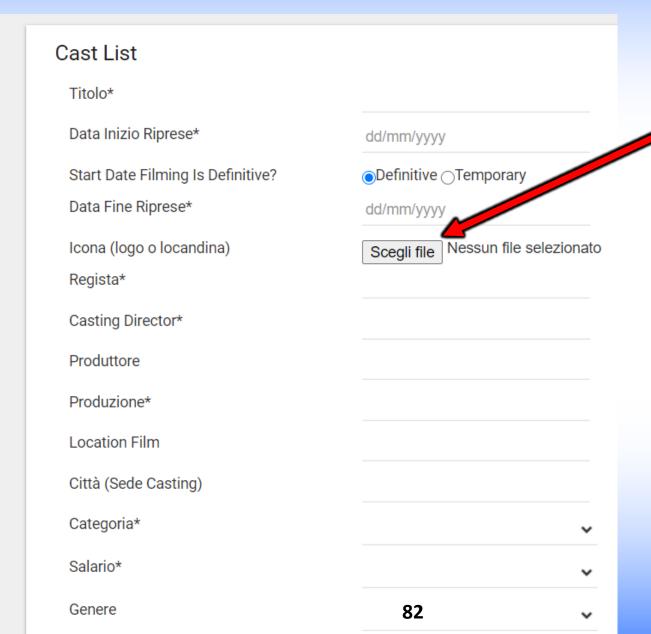

### 1° PART - CAST LIST INPUT FORM

Cast List

Profilo - CV

Ricerca Attori

Gruppi

Guida

**Cast List** 

Profilo - CV

#### Icon (logo or poster)

Insert an image to accompany the news.

News with an image is visually more effective.

If you do not have a logo of the company you can also insert an image of a place, for example the movie you shoot in Rome you can insert the image of the Colosseum.

#### **Date End Hearing**

Determines the expiry of the news. you can extend it even later.

Nominations are visible to the casting director even after the deadline