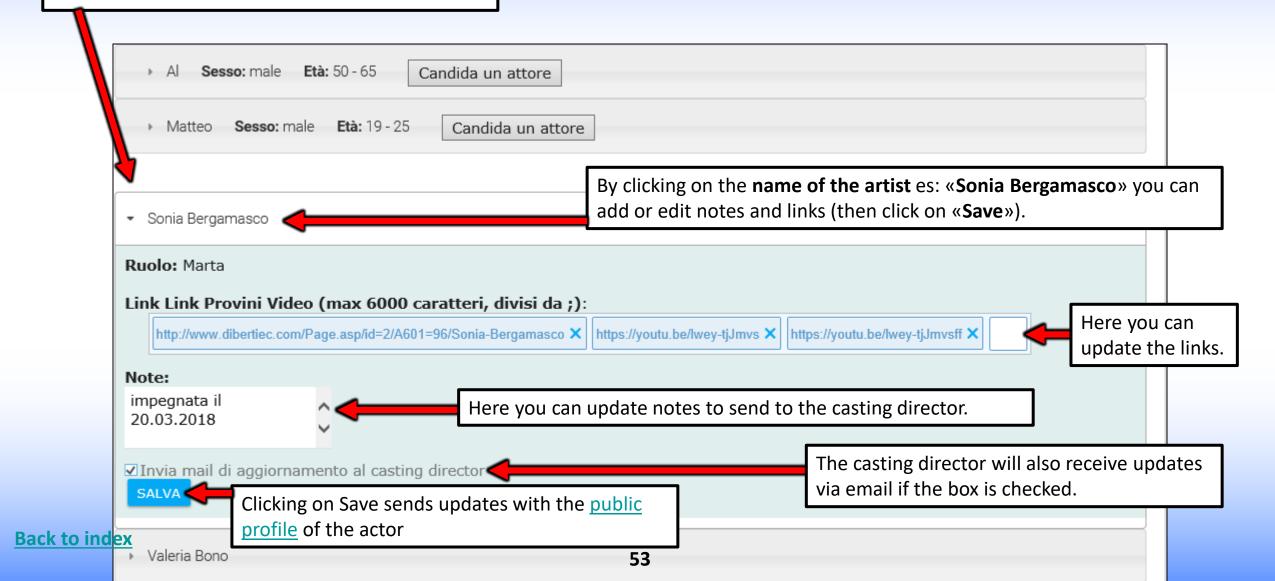

#### **CHANGE OF APPLICATION - Agency side**

The **candidate actors** are displayed with the name at the bottom of the cast list after the roles.

#### CAST LIST - HOW TO APPLY ARTISTS TO ROLES? - SIDE AGENCY

«CANDIDATE AN ACTOR» - by clicking on the popup that opens, choose the name of the actor (add notes and links if necessary) and click on the button «Confirm». It will be sent to the casting director the url to the public profile of the actor (and notes and links in private form, if inserted in the popup)