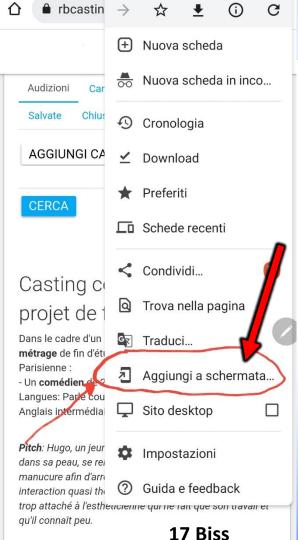

#### **CONFIGURE RB ON YOUR MOBILE**

You can apply (or apply for actors) to the casting through your mobile phone. The casting directors can view the nominations on your mobile phone. You don't have to download any App, just type rbcasting.com in the browser on Google and log in with your credentials, we advise you to save them so you don't have to type them every time. Once you enter the desired page (cast list example), from the menu of your internet browser (safari, chrome or explorer) add the rb page as an icon on your mobile phone's desktop by doing "Add to Home screen" (or save to desktop) of your mobile phone and it will display as an App. This way every time you click on the icon you will directly see the Cast Lists

without having to type the password each time. See Example.

О

**CASTING DIRECTOR** View applications from mobile

T ... 51% = 14:44

## CREATE RB APP ON YOUR MOBILE PHONE

#### **CONFIGURE RB AS AN APP ON YOUR MOBILE PHONE** - **PREVIOUS PAGE**

**2nd STEP**Select Add to Home Screen/Desktop

**3rd STEP**Click on Add

**4th STEP**Operation complete