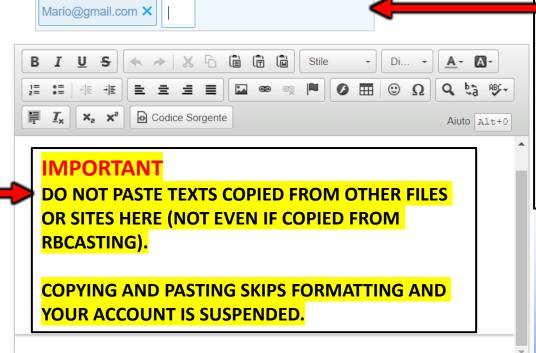

#### Description

You can write free text manually and insert links (do not copy and paste from word and other sites). Do not write roles here.

## Enter the Mails of your employees

To share the work with your assistant you need to enter the email with which the server account was created.

To see the cast list the assistant must have an account approved by Team RB