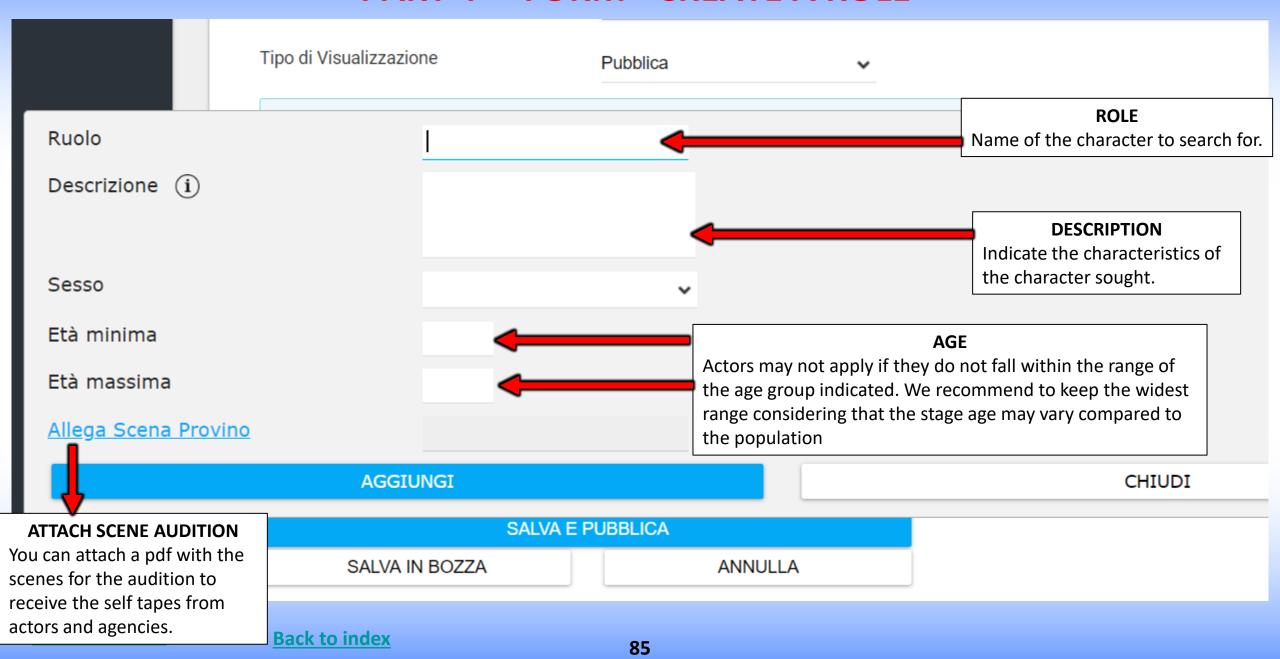

### 3° PART FORM - ADD ROLE

<u>PUBLIC</u>= Visible to all: actors and agencies; PRIVATA=Visibile solo alle agenzie selezionate

<u>PUBLISH WITH NOTIFICATION MAIL</u> = Visible to all but is also sent an email notification to selected agencies

## **PART 4° - FORM - CREATE A ROLE**

#### Description

You can write free text manually and insert links (do not copy and paste from word and other sites). Do not write roles here.

#### **Email address where to receive the Proposals**

It is possible to insert only one mail without spaces, ne final commas. Applications will only come on this email and not the one you created the account with.

### PART 2° - FORM CAST LIST

Nessun file selezionato

dd/mm/yyyy

Sceali file

body

castingfilm@gmail.com

**Attach Synopsis** 

You can attach a pdf file (cast list, project document, synopsis, etc.)