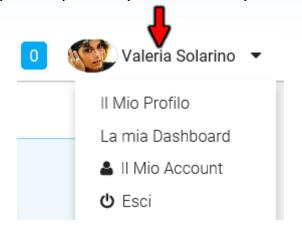

## **USER/ACTOR NAVIGATION MENU BETWEEN PUBLIC, PRIVATE AND MY ACCOUNT**

"My Account" allows you to <u>change the data</u> (email, username, account language, etc.) entered during the registration process. Here you can <u>insert links/URL</u> and other data, you can also <u>change the language</u> by clicking on «<u>Display Settings</u>» or «<u>Impostazioni Visualizzazione</u>», etc.

# MY ACCOUNT – User name – Mail - Language

From **MY ACCOUNT** you can also change the username which is the name of the link in the profile example: http://www.rbcasting.com/rb/web/valeriasolarino Valeria Solarino Dettagli Informazioni Utente Nome Utente (Obbligate valeriasolarino Password Organizzazioni Indirizzo Email (Obbligatorio) Siti xxxxx@gmail.com Gruppi Utenti **CHANGE** LANGUAGE click on Impostazioni Visualizzazione «Impostazioni Titolo Salva Annulla Visualizzazione» or **«Display Setting»** then click **«Save»** at the bottom of the page