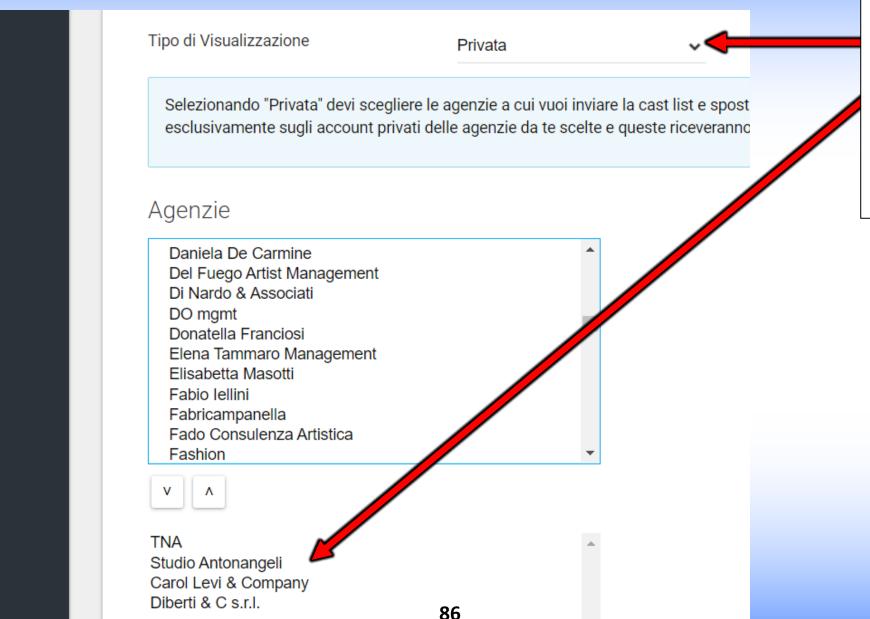

### **VISIBILITY CAST LIST - 5° PART - FORM - CHOICE OF AGENCIES**

Type of Display

Who can see the casting/cast list ad.

<u>**Private</u>**: only the selected agencies display the cast list.</u>

Publish: Show the cast list all Actors and Agencies.