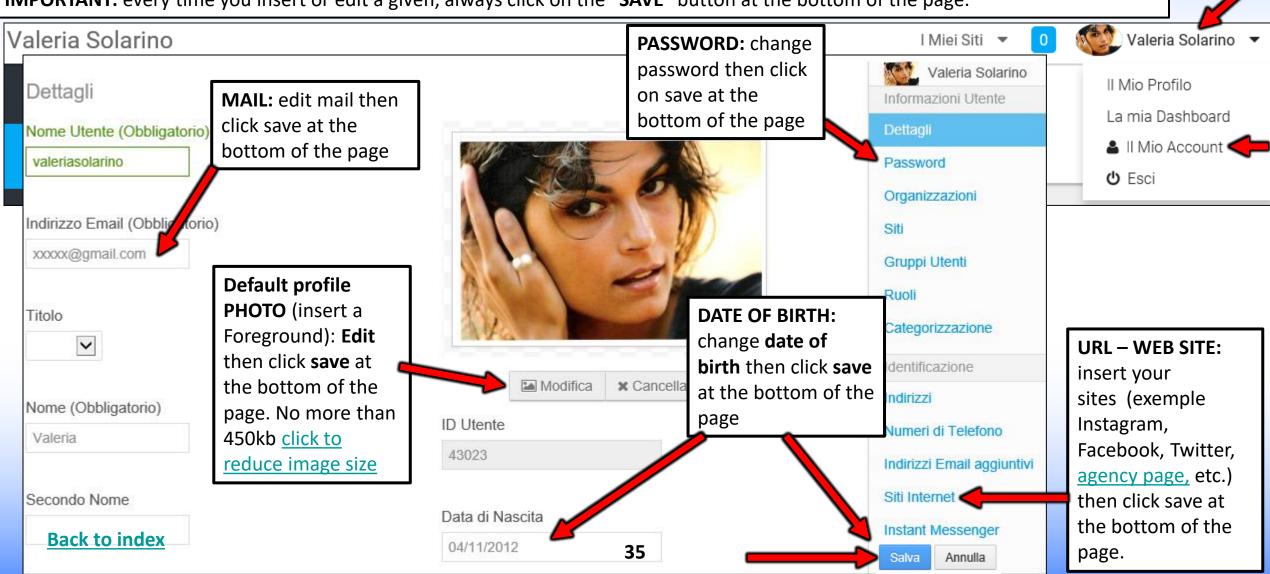

# MY ACCOUNT – User name – Mail - Language

From **MY ACCOUNT** you can also change the username which is the name of the link in the profile example: http://www.rbcasting.com/rb/web/valeriasolarino Valeria Solarino Dettagli Informazioni Utente Nome Utente (Obbligate valeriasolarino Password Organizzazioni Indirizzo Email (Obbligatorio) Siti xxxxx@gmail.com Gruppi Utenti **CHANGE** LANGUAGE click on Impostazioni Visualizzazione «Impostazioni Titolo Salva Annulla Visualizzazione» or **«Display Setting»** then click **«Save»** at the bottom of the page

# MY ACCOUNT - Edit - Mail - Username - Tongue - Other

From MY ACCOUNT you can also change the username which is the name of the link in the profile example: <a href="http://www.rbcasting.com/rb/web/valeriasolaring">http://www.rbcasting.com/rb/web/valeriasolaring</a>

LANGUAGE: click on «Impostazioni Visualizzazione» or «Display Setting», Change Language then click **Save** at the bottom of the