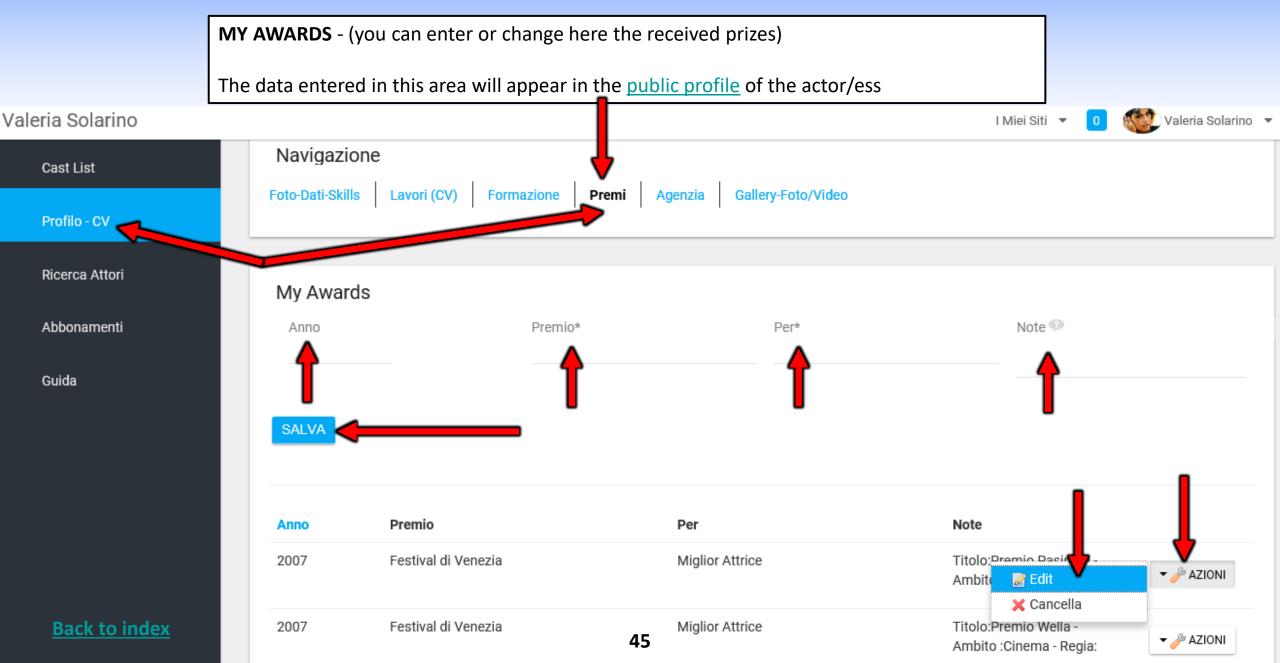

### **AWARDS**

# **GALLERY-PHOTOS/VIDEOS**

Here you can insert photos (no more than 450kb click to reduce image size) and videos (youtube - Vimeo links unlimited or mp4 files up to 150MB - click here to convert and reduce videos) according to the type of subscription. The inserted photos and videos are visible in the public profile. Navigazione Cast List Foto-Dati-Skills Lavori (CV) Formazione Agenzia Gallery-Foto/Video Premi Profilo - CV Ricerca Attori My Media In the "Name" it is advisable to enter the name of the actor or relative to the description of the file. Abbonamenti Nome 🥯 Click on "Select File Type" and select the file type Seleziona il tipo di file to insert and then click on "SAVE" Click "**Delete"** to delete **SALVA** the inserted file. ← Primo Precedente Successivo Jltimo → Mostrati 13 risultati. 20 ITEMS PER PAGE▼ PAGINA 1 DI 1▼ Name Type 46 **Back to index** 