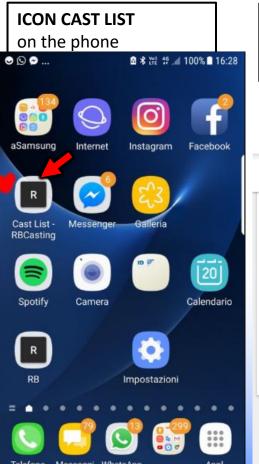

#### **CONFIGURE RB ON YOUR MOBILE**

You can apply (or apply for actors) to the casting through your mobile phone. The casting directors can view the nominations on your mobile phone. You don't have to download any App, just type rbcasting.com in the browser on Google and log in with your credentials, we advise you to save them so you don't have to type them every time. Once you enter the desired page (cast list example), from the menu of your internet browser (safari, chrome or explorer) add the rb page as an icon on your mobile phone's desktop by doing "Add to Home screen" (or save to desktop) of your mobile phone and it will display as an App. This way every time you click on the icon you will directly see the Cast Lists

without having to type the password each time. See Example.

О

**CASTING DIRECTOR** View applications from mobile

T ... 51% = 14:44