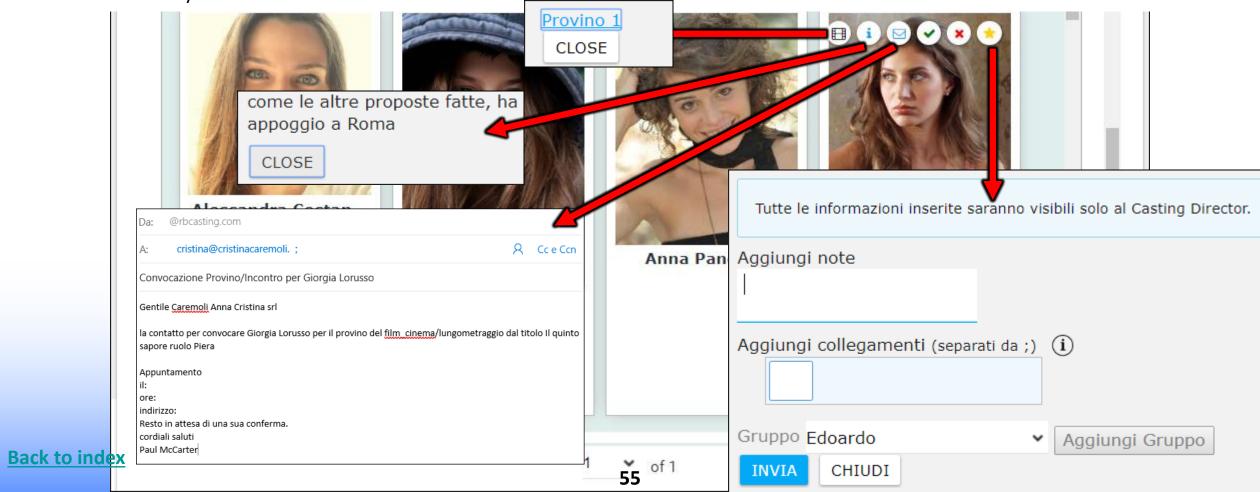

#### **ICONS ON APPLICATIONS**

- Passing with the mouse on the photo you can see some icons (see image below) that allow you to carry out various operations:
- <u>Links</u> are the **Links** inserted in the **Pop Up** by the agency or by the Actor in the application phase (self tape, link to agency page, Instagram).
- **Notes** are the **Notes** inserted in the **Pop Up** by the agency or by the applicant.
- Contact email to contact the agency.
   Green allows you to highlight in gree
   Red Allows you to highlight in red the
  - Green allows you to highlight in green the photo of the artist you want to highlight (example: to convene to an audition).
  - **<u>Red</u>** Allows you to highlight in red the artist's photo that is not considered suitable for the role.
  - Favorites allows you to add the actor to a group of favorites. The Casting Director can attach the notes and links of the audition made by him and are visible only to him.

### PRESENTATIONS BY THE CASTING DIRECTOR

THE CASTING DIRECTOR CAN CREATE PRESENTATIONS OF ARTISTS WHO HAVE PASSED THE AUDITION TO BE SUBMITTED TO THE PURCHASERS FOR FINAL SELECTION - HE MAY CREATE HIS OWN ARCHIVE