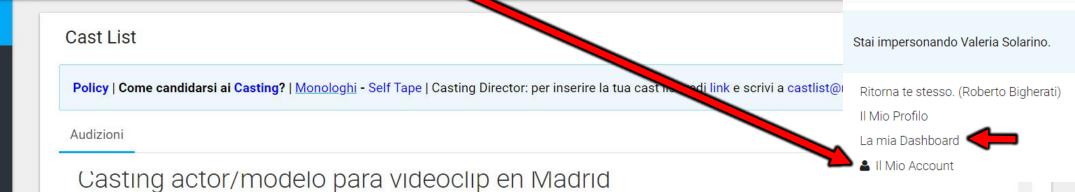

#### **AFTER CLICKING «IMPERSONAL USER» THIS PAGE OPENS**

#### PRIVATE PROFILE OF THE ACTOR

Click on **My Dashboard** then **«Profile - CV»** to edit **cv-photo-video** of the user you are impersonating Click on **«Artist Name»** then on **«My Account»** to edit **Mail, Link etc.** (see red arrows)