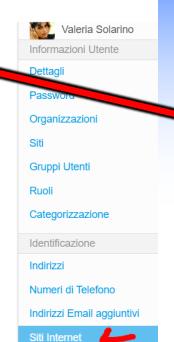

#### **REGISTER ALL ARTISTS WITH ONE EMAIL ADDRESS**

To speed up registration, you can only use one email address. If the staff member registers, in the <u>registration form</u> you can enter your own email (which is not already present on rb) where you can receive the password, after which it must <u>enter</u> in the account of the actor and it must <u>replace the mail</u> present with that of the artist in order to free own mail with which to make other inscriptions.

<u>Steps to Take</u>: Access via artist's password, <u>click on the 'Name' of the actor</u> in the top right page of the menu that appears click on "<u>My account</u> or <u>II mio account</u>" and <u>replace</u> the email with that of the artist finally click on "<u>SAVE</u>" at the bottom of the page to complete the operation. \*<u>CAUTION</u> do not enter random mails because when artists are nominated for roles by the agent, receive (<u>if ticked</u>), an e-mail notifying you of your application. If the email is incorrect or non-existent, the system applies penalties that could lead to the blocking of the account.