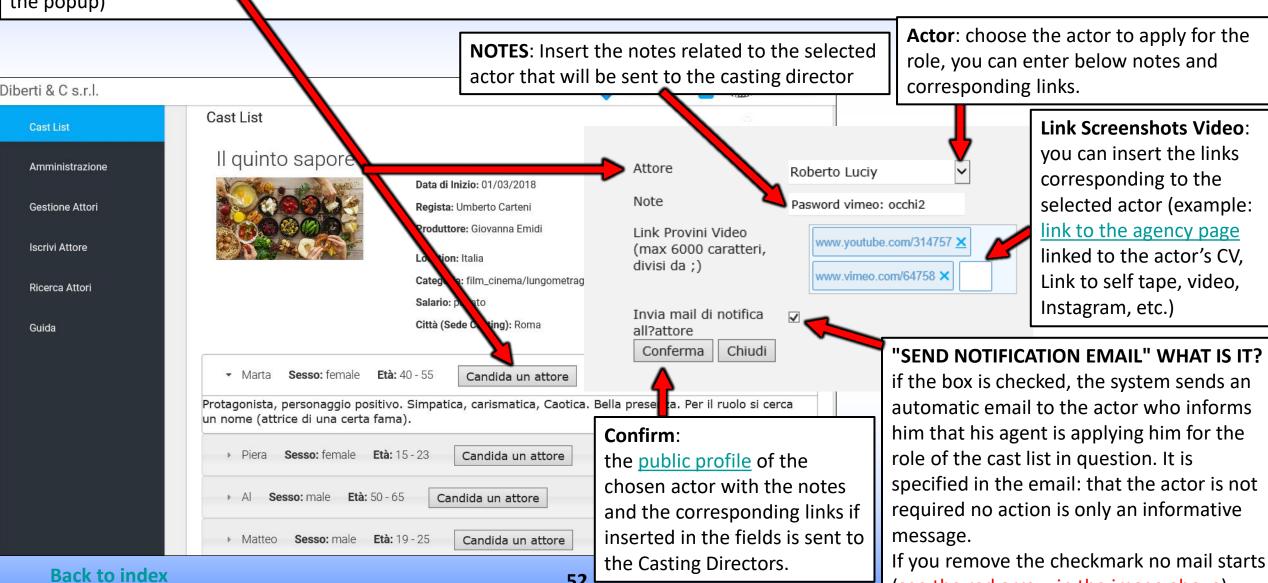

#### CAST LIST - HOW TO APPLY ARTISTS TO ROLES? - SIDE AGENCY

«CANDIDATE AN ACTOR» - by clicking on the popup that opens, choose the name of the actor (add notes and links if necessary) and click on the button «Confirm». It will be sent to the casting director the url to the public profile of the actor (and notes and links in private form, if inserted in the popup)

(see the red arrow in the image above)

**52** 

#### **USE OF CONTACTS**

If the agency decides to close the collaboration with an artist can delete it from its account, but the latter must be able to retrieve the password of his profile, through its email, to regain control and update. For this it is important to enter a real email address of the artist. The contacts can also be used by the agency to use the personalized services available in the areas of the portal to send messages to their artists. Example: when applying for a casting the agency can decide, through an optional cek, see red arrow in the image, to send an automatic communication to the email of the artist to inform him that his agent is applying for a casting. This option is generally highly appreciated by artists and agents and is optional at the discretion of the agent. Obviously in the mail it is reported that no artist intervention is required but communication is only for informational purposes.