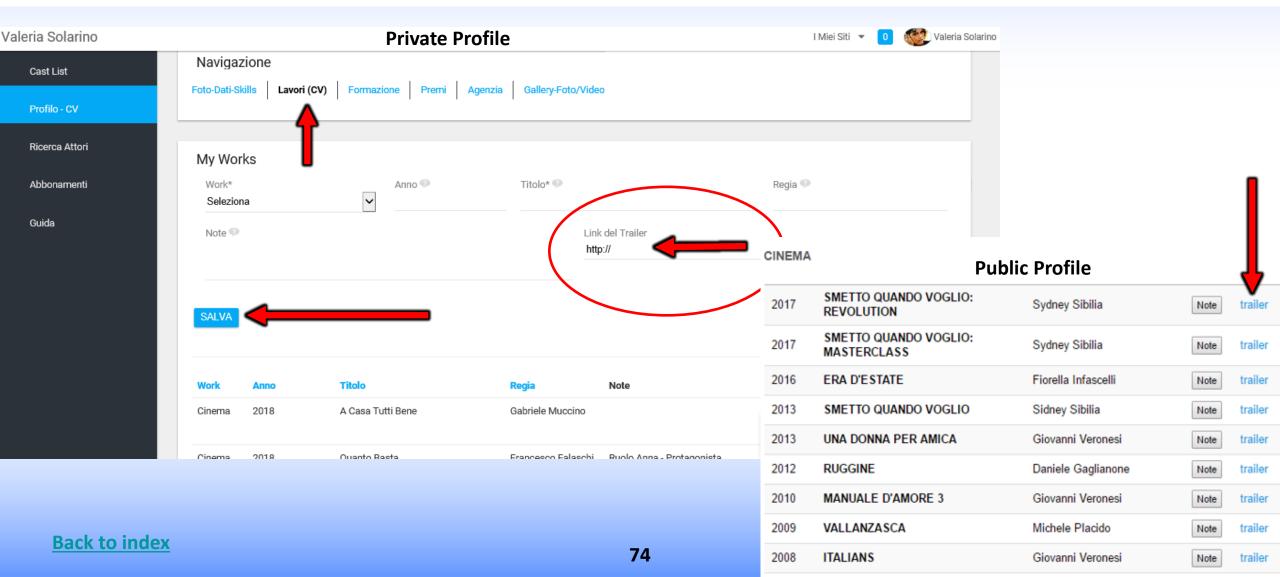

## LINK OF THE TRAILER IN THE CV - HOW TO INSERT THEM?

In the field «**Trailer link**» (see red circle in the image below) you can insert the link to the trailer that will appear alongside the work in the resume visible on the <u>public profile</u> of the actor depending on the type of <u>subscription</u>.

# CURRICULUM - WORKS (CV) - edit or insert

**WORKS (CV)**- (you can enter or change here your portfolio). The data entered in this area will appear in the <u>public profile</u> of the actor/ess. From "Please Choose" (please see image below) indicate the field of work (example: cinema, TV movies, etc.)

#### TRAILER LINK