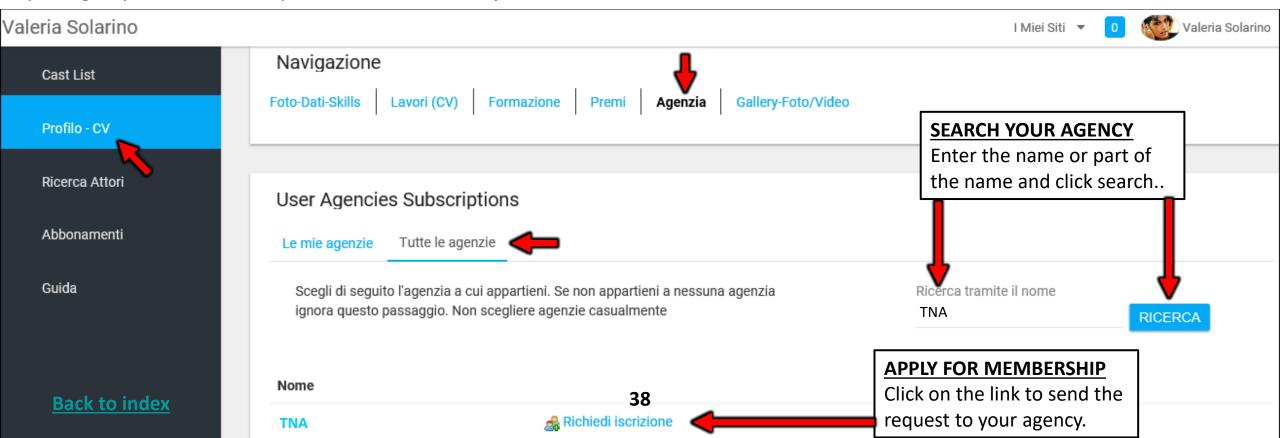

#### 3. ASSOCIATING THE ARTIST WITH THE AGENCY

Enter in the profile of the actor go to "" Profile (CV) area "Agencies" then "All Agencies" search the agency and click on "Request Registrati on"

#### user/actor side

From the area "All agencies" you can send your registration request to your agency to make the association actor/ agency The agency will have to accept the request from its account.

In case of multiple agencies repeat the operation, example: an Italian agency and a French.

If you don't belong to an agency, ignore this passage.

If your agency is not on the list you have to invite her to join.