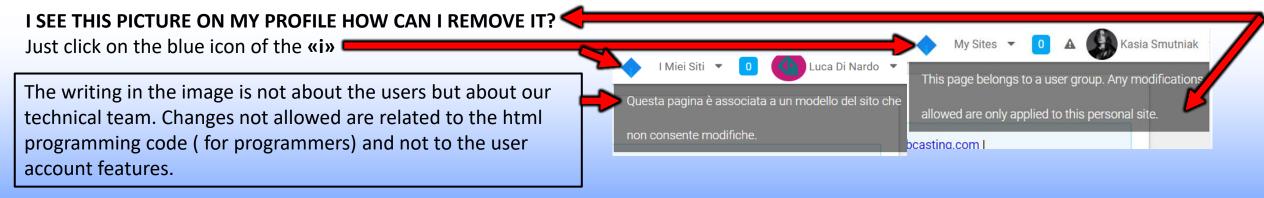

#### **AGENCY - NAVIGATION MENU BETWEEN PUBLIC AND PRIVATE PROFILES**

Just click on the blue icon of the **«i»** 

The writing in the image is not about the users but about our technical team. Changes not allowed are related to the html programming code (for programmers) and not to the user account features.