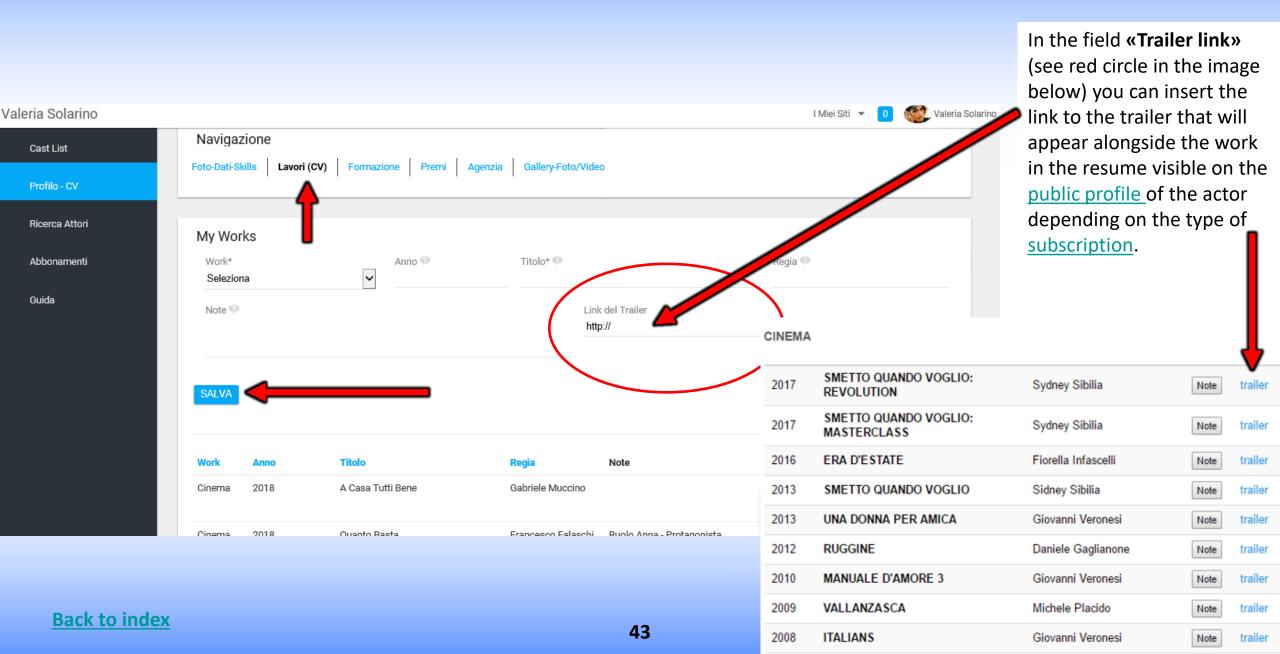

## LINK OF THE TRAILER IN THE CV - HOW TO INSERT THEM?

In the field «**Trailer link**» (see red circle in the image below) you can insert the link to the trailer that will appear alongside the work in the resume visible on the <u>public profile</u> of the actor depending on the type of <u>subscription</u>.