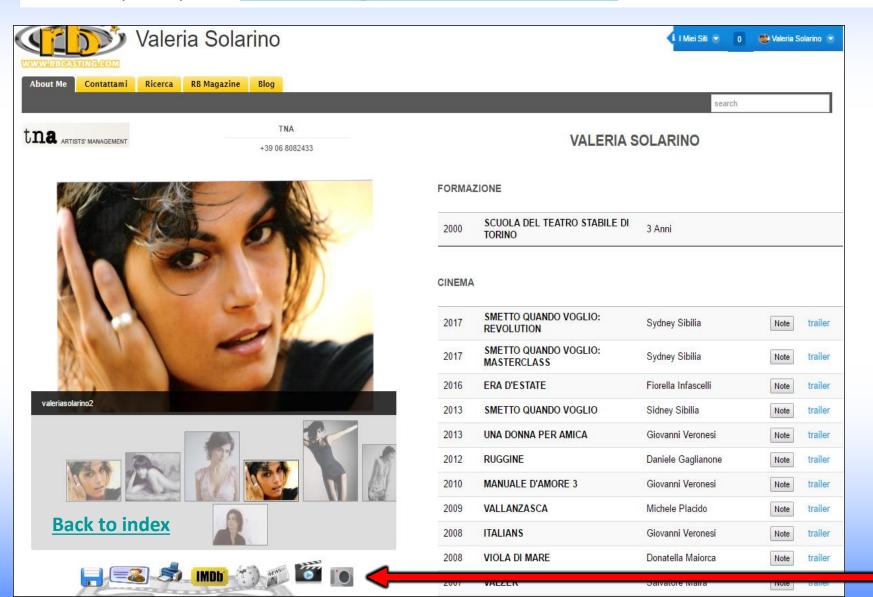

# **USER/ACTOR PUBLIC PROFILE**

MY PROFILE is the public profile of the user visible to all. From here the data (Cv/Photo/Video) can only be viewed and not modified. URL Artist public profile <a href="https://www.rbcasting.com/rb/web/valeriasolarino">www.rbcasting.com/rb/web/valeriasolarino</a>

# THE FOLLOWING LINKS ARE GENERATED BY THE SYSTEM WHEN THE ACCOUNT IS CREATED VISIBLE ON THE ARTIST/USER PUBLIC PROFILE

**CV** in pdf - you can <u>download</u> the <u>CV generated automatically</u> by the system with the info <u>entered</u> by the artist

**Card** - you can <u>download</u> a <u>business card</u> with the url of the profile to give instead of photos and cv. The contents on the url will always be updated for those who visit it.

**Print** - profile image printing

**IMDB** - Direct link to the artist's IMDB profile

Wikipedia - Direct link to the artist's Wikipedia

**Press** - Link to press release of the artist that is generated in real time through Google News

Video - Link to video review of the artist that is generated in real time through Google Video

**Images** - Link to Images of the artist in real time via Google Images

Spreading the url of the artist <a href="www.rbcasting.com/rb/web/valeriasolarino">www.rbcasting.com/rb/web/valeriasolarino</a> (for example saving it in your email signature) you have the link to cv, videos, photos and agency including the direct link to all social media above and other <a href="external links">external links</a> <a href="inserted by the artist">inserted by the artist</a> (like Instagram, link to <a href="mailto:agency page">agency page</a>, Twitter page etc.).