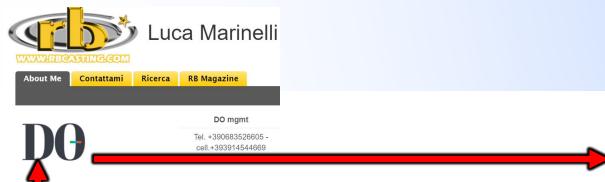

## **USER/ACTOR NAVIGATION MENU BETWEEN PUBLIC, PRIVATE AND MY ACCOUNT**

"My Account" allows you to <u>change the data</u> (email, username, account language, etc.) entered during the registration process. Here you can <u>insert links/URL</u> and other data, you can also <u>change the language</u> by clicking on «<u>Display Settings</u>» or «<u>Impostazioni Visualizzazione</u>», etc.