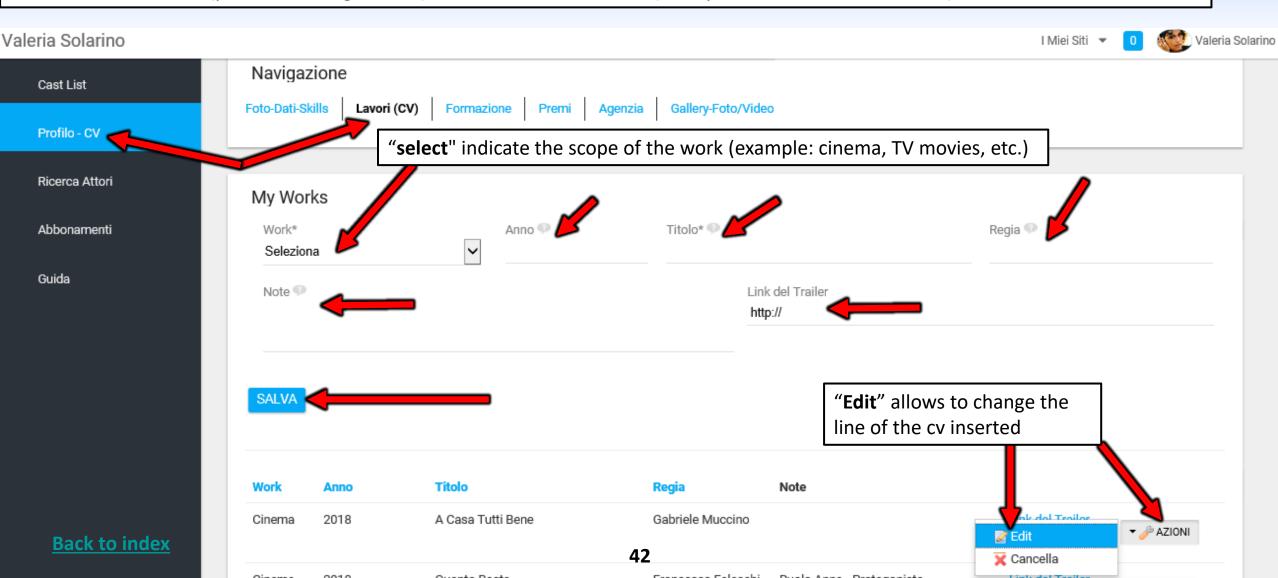

# CURRICULUM - WORKS (CV) - edit or insert

**WORKS (CV)**- (you can enter or change here your portfolio). The data entered in this area will appear in the <u>public profile</u> of the actor/ess. From "Please Choose" (please see image below) indicate the field of work (example: cinema, TV movies, etc.)

#### TRAILER LINK