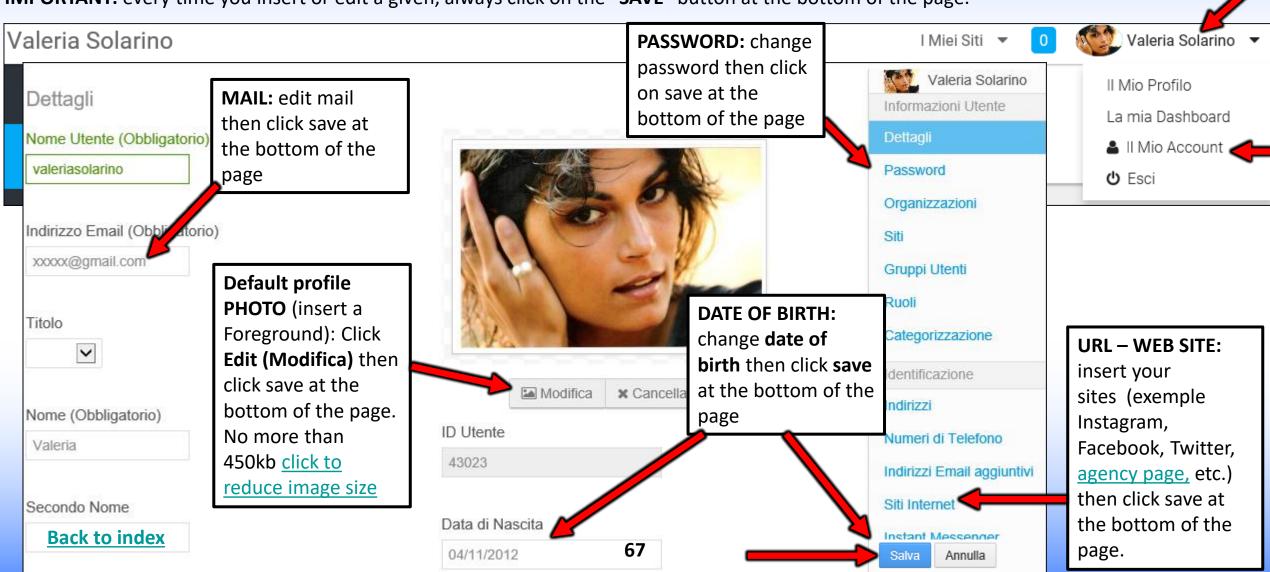

### **MY ACCOUNT**

Clicking on "My Account" opens a pop up that allows you to insert or edit a series of data

Example: PROFILE PHOTO-DATE OF BIRTH-MAIL-PASSWORD-WEBSITE/EXTERNAL URL (eg: instagram link, twitter, agency page etc.).

Some data are visible on the public profile depending on the type of <u>subscription</u>, such as "Internet sites/Urls".

**IMPORTANT:** every time you insert or edit a given, always click on the "SAVE" button at the bottom of the page.