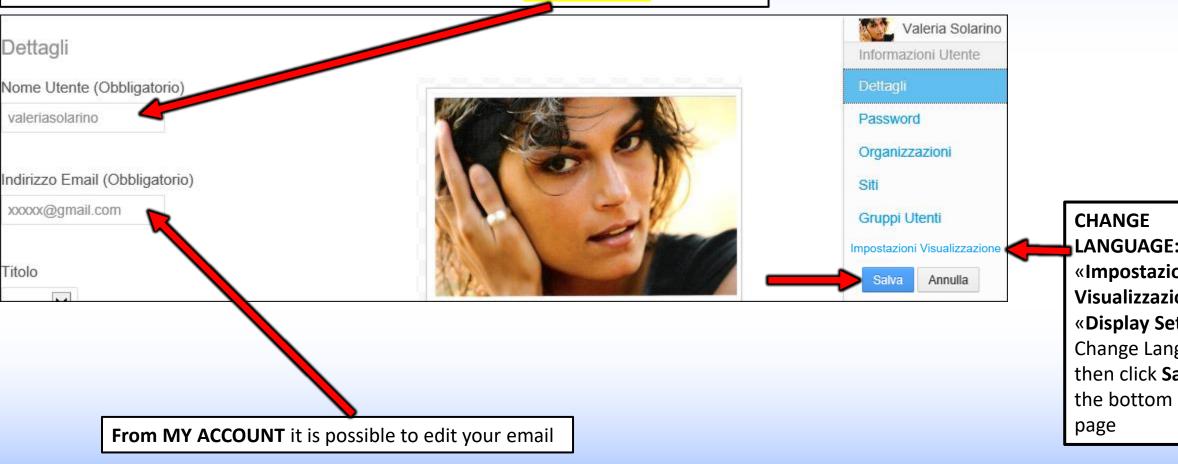

# MY ACCOUNT – User name – Mail - Language

From **MY ACCOUNT** you can also change the username which is the name of the link in the profile example: http://www.rbcasting.com/rb/web/valeriasolarino Valeria Solarino Dettagli Informazioni Utente Nome Utente (Obbligate valeriasolarino Password Organizzazioni Indirizzo Email (Obbligatorio) Siti xxxxx@gmail.com Gruppi Utenti **CHANGE** LANGUAGE click on Impostazioni Visualizzazione «Impostazioni Titolo Salva Annulla Visualizzazione» or **«Display Setting»** then click **«Save»** at the bottom of the page