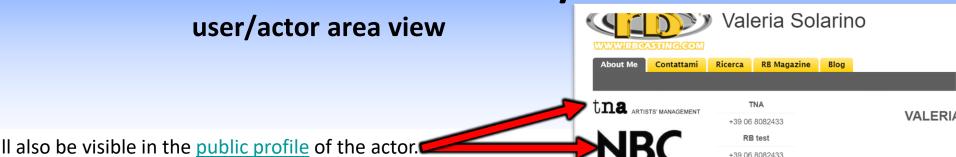

**COMPLETED ASSOCIATION ACTOR/AGENCY** 

The agencies present in this area will also be visible in the public profile of the actor.

If you have sent your application to an agency but do not appear, it means that the agency has not yet accepted the application. It is advisable to ask your agency to accept the request.