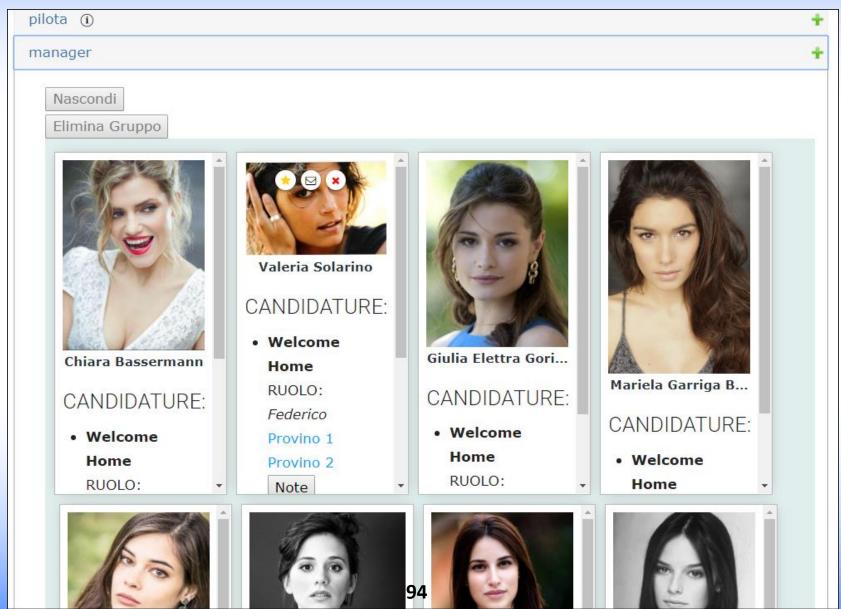

#### CASTING DIRECTOR DISPLAYS ICONS ON APPLICATIONS WITH INFO FROM THE AGENCY OR ACTOR

- Passing with the mouse on the photo you can see some icons (see image below) that allow to carry out various operations:
- **Links** are the **Links** inserted in the **Pop Up** by the agency or the Actor in the application phase (self tape, link to agency page etc.).
- **Notes** are the **Notes** inserted in the **Pop Up** by the agency or by the applicant.
- **Contact** email to contact the agency.
- ∑× **Green** allows you to highlight in green the photo of the artist you want to highlight (example: to convene to an audition).
  - **Red** Allows you to highlight in red the artist's photo that is not considered suitable for the role.
  - Favorites allows you to add the actor to a group of favorites. The Casting Director can attach the notes and links of the audition made by him and are visible only to him.