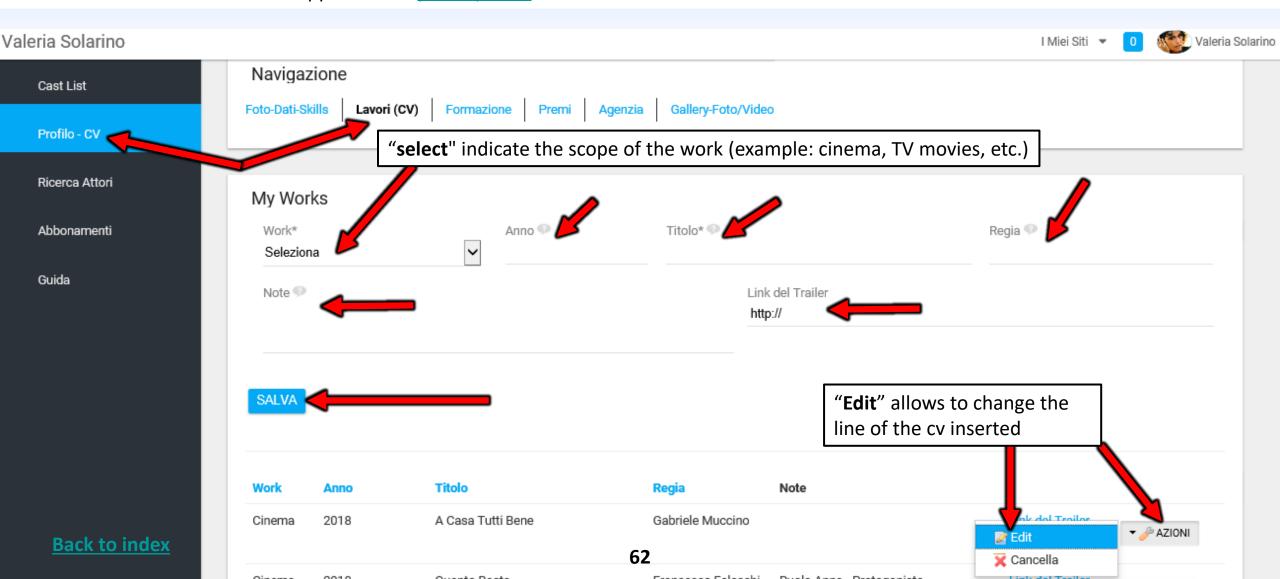

# CURRICULUM - WORKS (CV) - edit or insert

**WORKS (CV)**- (you can enter or change here your portfolio). The data entered in this area will appear in the <u>public profile</u> of the actor/ess. From "Please Choose" (please see image below) indicate the field of work (example: cinema, TV movies, etc.)

#### TRAILER LINK