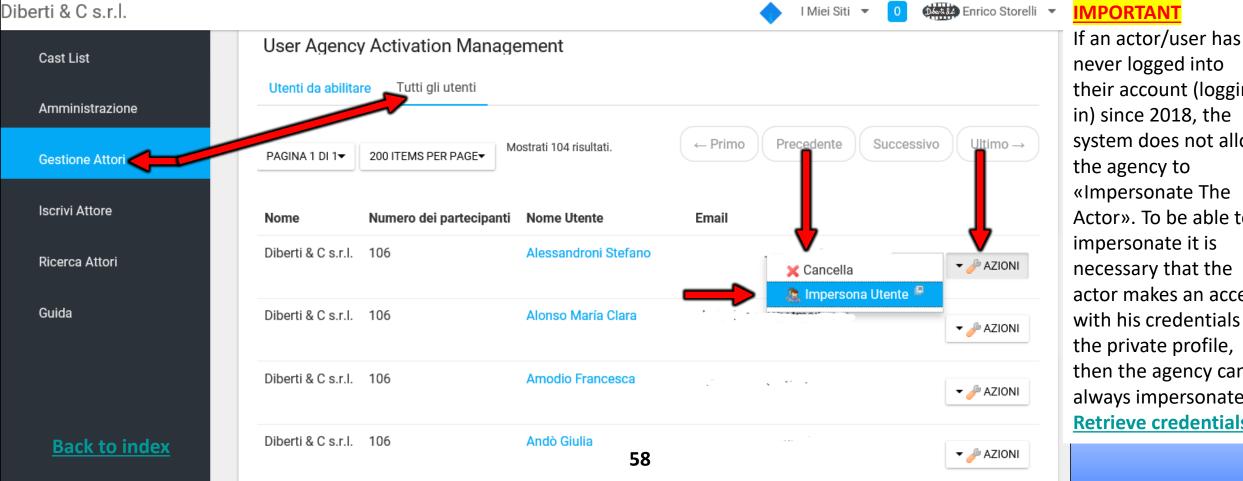

#### HOW TO UPDATE THE CV OF THE ACTORS? - HOW TO ELIMINATE AN ACTOR FROM THE AGENCY? **IMPERSONATE ACTOR**

ROUTE: CONTROL PANEL/ACTORS MANAGEMENT /ALL USERS CONTROL

Clicking on the **ACTIONS** button opens a menu where the keys are present:

**DELETE** that allows you to delete the actor from the agency (and from the public profile of the agency)

**IMPERSONA USER** allows you to open the private profile of the actor (to update CV, PHOTOS, VIDEO and DATA) in the black column on the left of the page that opens click on the **PROFILE (CV)** where you can update the data of the actor.

#### **IMPORTANT**

never logged into their account (logging in) since 2018, the system does not allow the agency to «Impersonate The Actor». To be able to impersonate it is necessary that the actor makes an access with his credentials in the private profile, then the agency can always impersonate it. Retrieve credentials.