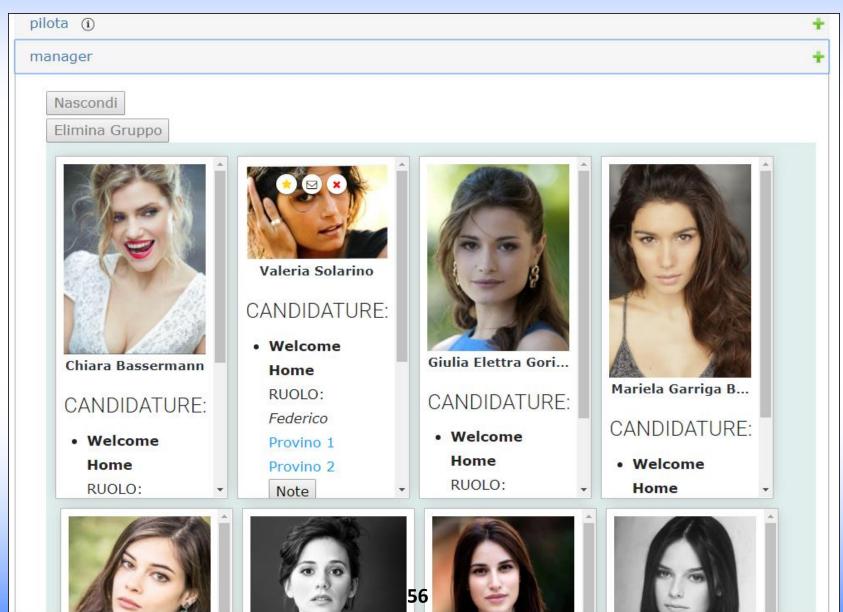

#### CASTING DIRECTOR DISPLAYS ICONS ON APPLICATIONS WITH INFO FROM THE AGENCY OR ACTOR

- Passing with the mouse on the photo you can see some icons (see image below) that allow to carry out various operations:
- **Links** are the **Links** inserted in the **Pop Up** by the agency or the Actor in the application phase (self tape, link to agency page etc.).
- **Notes** are the **Notes** inserted in the **Pop Up** by the agency or by the applicant.
- **Contact** email to contact the agency.
- ∑× **Green** allows you to highlight in green the photo of the artist you want to highlight (example: to convene to an audition).
  - **Red** Allows you to highlight in red the artist's photo that is not considered suitable for the role.
  - Favorites allows you to add the actor to a group of favorites. The Casting Director can attach the notes and links of the audition made by him and are visible only to him.

#### PRESENTATIONS BY THE CASTING DIRECTOR

THE CASTING DIRECTOR CAN CREATE PRESENTATIONS OF ARTISTS WHO HAVE PASSED THE AUDITION TO BE SUBMITTED TO THE PURCHASERS FOR FINAL SELECTION - HE MAY CREATE HIS OWN ARCHIVE