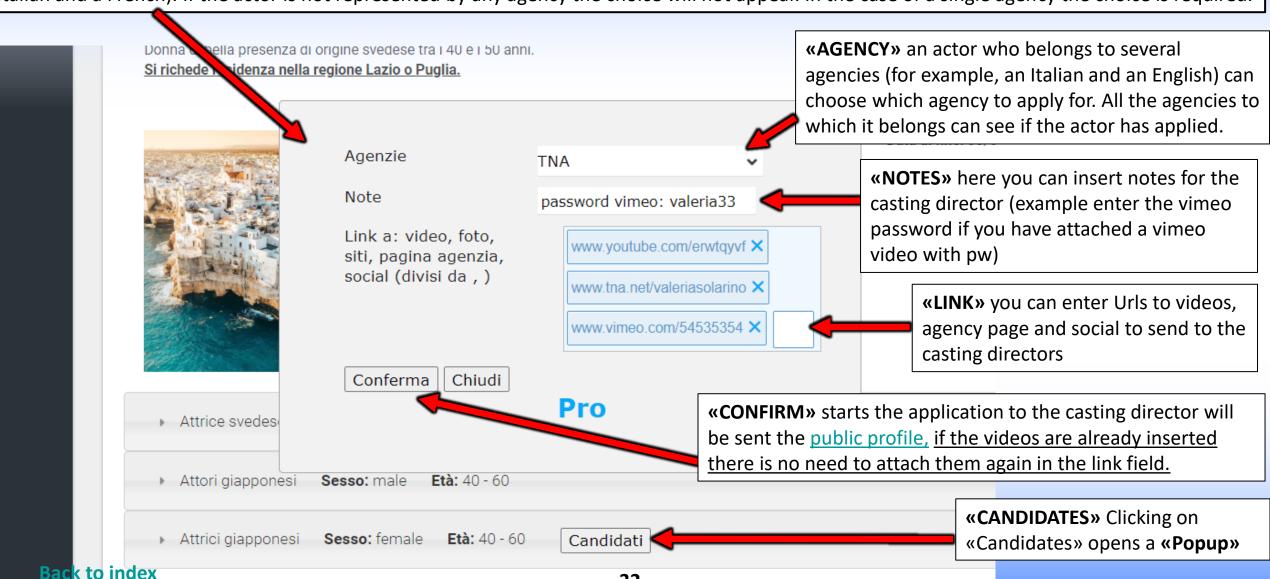

# CONFIRM YOUR APPLICATION - YOU CAN INSERT NOTES AND LINKS IN THE POPUP

**«POPUP»** Here the actor can insert Notes and Links and can choose the agency with which to apply in case of multiple agencies (example: an Italian and a French). If the actor is not represented by any agency the choice will not appear. In the case of a single agency the choice is required.

#### CAST LIST - HOW TO APPLY ARTISTS TO ROLES? - SIDE AGENCY

«CANDIDATE AN ACTOR» - by clicking on the popup that opens, choose the name of the actor (add notes and links if necessary) and click on the button «Confirm». It will be sent to the casting director the url to the public profile of the actor (and notes and links in private form, if inserted in the popup)

#### CASTING DIRECTOR DISPLAYS ICONS ON APPLICATIONS WITH INFO FROM THE AGENCY OR ACTOR

- Passing with the mouse on the photo you can see some icons (see image below) that allow to carry out various operations:
- **Links** are the **Links** inserted in the **Pop Up** by the agency or the Actor in the application phase (self tape, link to agency page etc.).
- **Notes** are the **Notes** inserted in the **Pop Up** by the agency or by the applicant.
- **Contact** email to contact the agency.
- ∑× **Green** allows you to highlight in green the photo of the artist you want to highlight (example: to convene to an audition).
  - **Red** Allows you to highlight in red the artist's photo that is not considered suitable for the role.
  - Favorites allows you to add the actor to a group of favorites. The Casting Director can attach the notes and links of the audition made by him and are visible only to him.