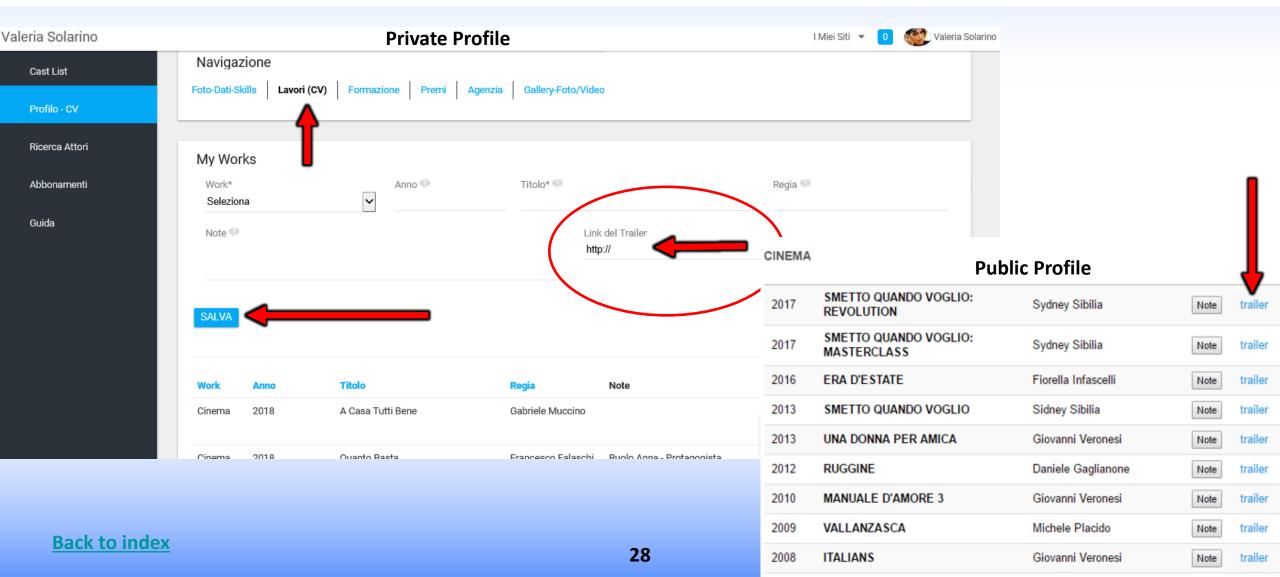

## LINK OF THE TRAILER IN THE CV - HOW TO INSERT THEM?

In the field «**Trailer link**» (see red circle in the image below) you can insert the link to the trailer that will appear alongside the work in the resume visible on the <u>public profile</u> of the actor depending on the type of <u>subscription</u>.

**PROFILE - CV** - In this area you can enter or edit your cv data (photos, videos and links)

The data entered in this area will appear in the <u>public profile</u> of the actor and can be modified only by this area.

# CURRICULUM - WORKS (CV) - edit or insert

**WORKS (CV)**- (you can enter or change here your portfolio). The data entered in this area will appear in the <u>public profile</u> of the actor/ess. From "Please Choose" (please see image below) indicate the field of work (example: cinema, TV movies, etc.)

#### TRAILER LINK