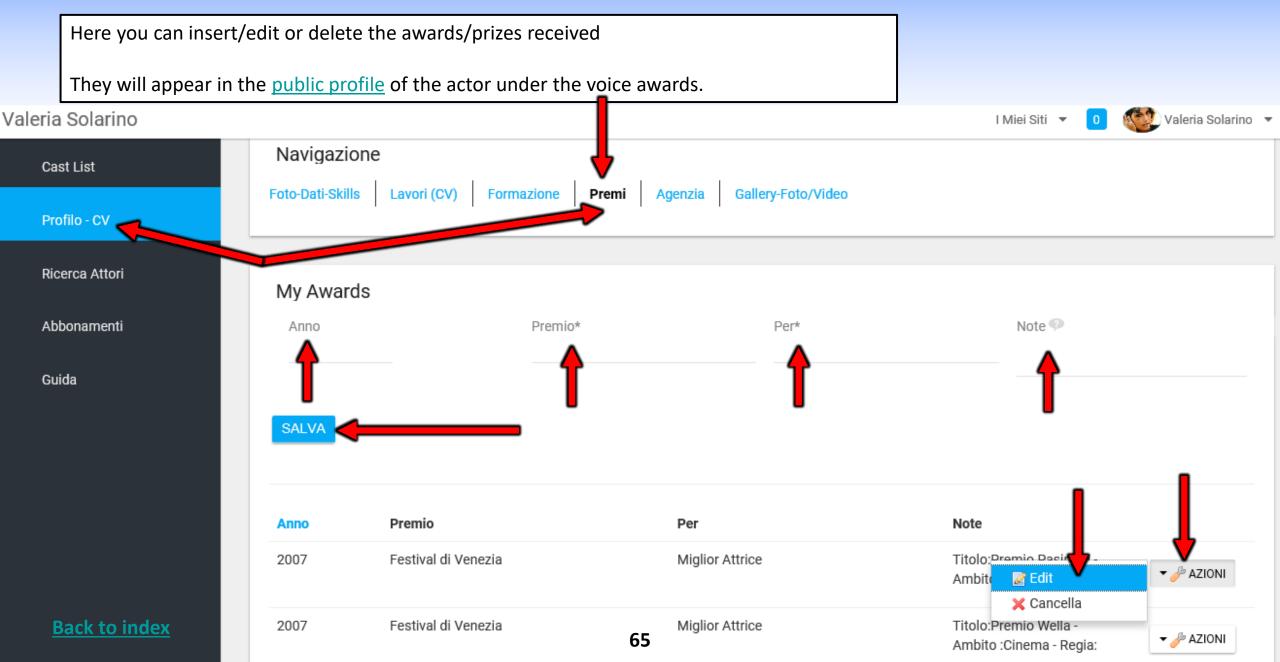

a entered in this area will appear in the <u>public profile</u> of the actor.



# PHOTO-DATA-SKILLS - User/Actor side



SALVA

ANNULLA

**PHOTOS - DATA - SKILLS -**

here you can insert:

Main photo of profile

Not more than 450kb <u>click to</u>

<u>reduce image size</u>

(a close-up is recommended);

Personal data

Skills (sports, dialects, etc.);

The present data are searchable through the <u>search engine</u>.

All data entered are visible in the <u>public profile</u> of the actor.

Separate with a comma the entries in the fields with free text.

61

# CURRICULUM - JOBS (CV) - Edit or enter

Here you can insert or edit your resume.

The data entered in this area will appear in the <u>public profile</u> of the actor.



### LINK TO THE TRAILER



### **FORMATION**



### **AWARDS**



# **GALLERY-PHOTOS/VIDEOS**

Here you can insert photos (no more than 450kb click to reduce image size) and videos (youtube - Vimeo links unlimited or mp4 files up to 150MB - click here to convert and reduce videos) according to the type of subscription. Inserted photos and videos are visible in the public profile. Navigazione Cast List Foto-Dati-Skills Lavori (CV) Gallery-Foto/Video Agenzia Formazione Premi Profilo - CV Ricerca Attori My Media In the "Name" it is advisable to enter the name of the actor or relative to the description of the file. Abbonamenti Nome 🥯 Click on "Select File Type" and select the file type Seleziona il tipo di file to insert and then click on "SAVE" Click "Delete" to delete the inserted file. ← Primo Precedente Successivo Ultimo → Mostrati 13 risultati. PAGIN