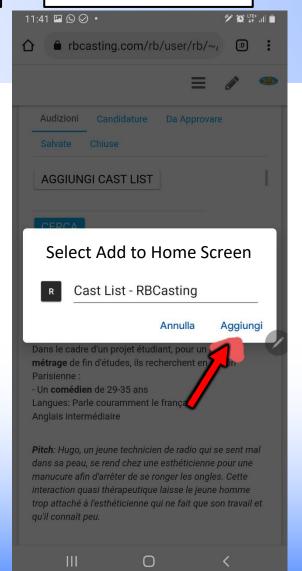

#### **CONFIGURE RB ON YOUR MOBILE**

You can apply (or apply for actors) to the casting through your mobile phone. The casting directors can view the nominations on your mobile phone. You don't have to download any App, just type rbcasting.com in the browser on Google and log in with your credentials, we advise you to save them so you don't have to type them every time. Once you enter the desired page (cast list example), from the menu of your internet browser (safari, chrome or explorer) add the rb page as an icon on your mobile phone's desktop by doing "Add to Home screen" (or save to desktop) of your mobile phone and it will display as an App. This way every time you click on the icon you will directly see the Cast Lists

without having to type the password each time. See Example.

О

**CASTING DIRECTOR** View applications from mobile

T ... 51% = 14:44

## CREATE RB APP ON YOUR MOBILE PHONE

#### **CONFIGURE RB AS AN APP ON YOUR MOBILE PHONE** - **PREVIOUS PAGE**

**2nd STEP**Select Add to Home Screen/Desktop

**3rd STEP**Click on Add

**4th STEP**Operation complete