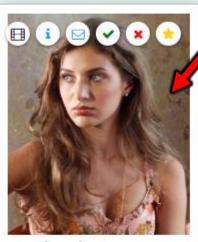

#### **ICONS ON APPLICATIONS**

- Passing with the mouse on the photo you can see some icons (see image below) that allow you to carry out various operations:
- <u>Links</u> are the **Links** inserted in the **Pop Up** by the agency or by the Actor in the application phase (self tape, link to agency page, Instagram).
- **Notes** are the **Notes** inserted in the **Pop Up** by the agency or by the applicant.
- Contact email to contact the agency.
   Green allows you to highlight in gree
   Red Allows you to highlight in red the
  - Green allows you to highlight in green the photo of the artist you want to highlight (example: to convene to an audition).
  - **<u>Red</u>** Allows you to highlight in red the artist's photo that is not considered suitable for the role.
  - Favorites allows you to add the actor to a group of favorites. The Casting Director can attach the notes and links of the audition made by him and are visible only to him.