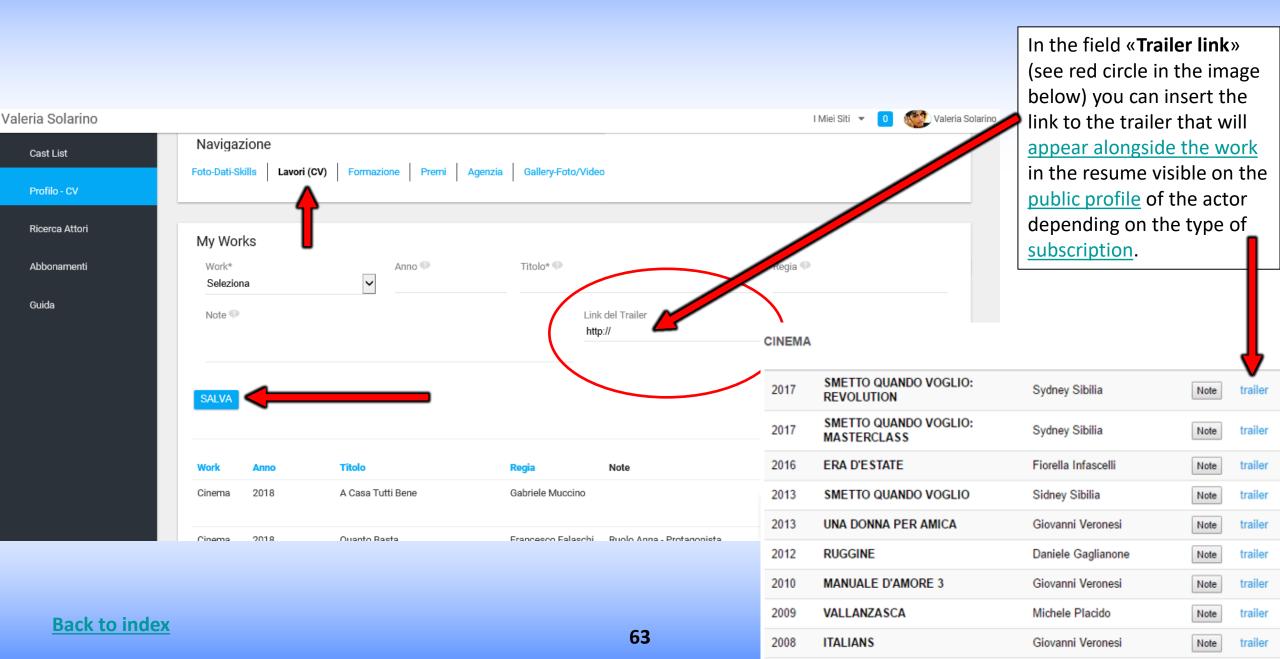

## LINK OF THE TRAILER IN THE CV - HOW TO INSERT THEM?

In the field «**Trailer link**» (see red circle in the image below) you can insert the link to the trailer that will appear alongside the work in the resume visible on the <u>public profile</u> of the actor depending on the type of <u>subscription</u>.