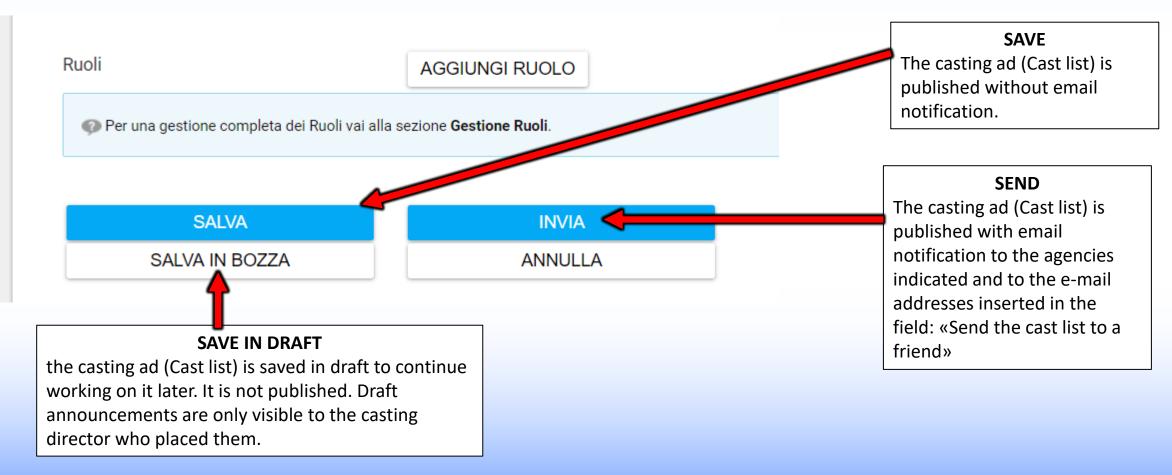

## 6° PART - FORM - PUBLICATION/SENDING CAST LIST

#### **DELETE**

Permanently delete the cast list with all nominations.

#### **MODIFICATION**

Serves to change the cast list information for any corrections/updates after publication.