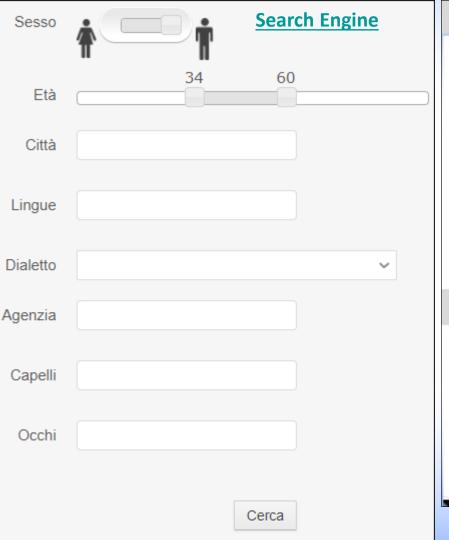

# **SEARCH ENGINE**

#### AND CASTING DIRECTORS WORK

It is widely used for artists' research.

Each Casting Director has its own working method, not everyone uses to put the cast lists on the portal (or send it to agencies):

In these cases the <u>search engine</u> becomes a fundamental tool to search for artists.

The subscription allows (users/artists) access to the professional part of the search results.

Artists who have subscribed to an art agency do not receive direct contacts through the Network as it is never bypassed the agency of belonging. All contacts, both telephone and e-mail, addressed to the artist are sent exclusively to the agency that will act as a filter. Being published the telephone number of the agency on the profile of the artist often who takes care of the convocations could contact the agency without necessarily specifying that the artist has been visualized on the Search Engine.