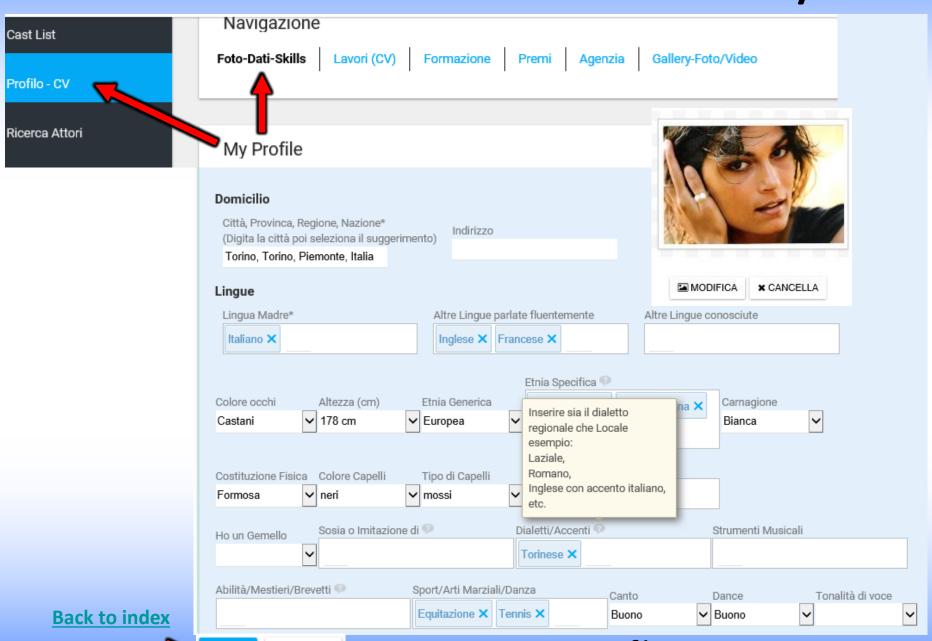

### PHOTOS-DATA-SKILLS — Area User/Actor

#### **PHOTO -DATA-SKILLS**

here you can insert:

Main profile's photo Not more than 450kb (a close-up is recommended) click to reduce image size;

Personal data

Skills (sports, dialects, etc.);

Data can be found through the search engine

All data entered are visible in the <u>public profile</u> of the actor.

Separate with a comma the entries in the fields with free text.

SALVA ANNULLA