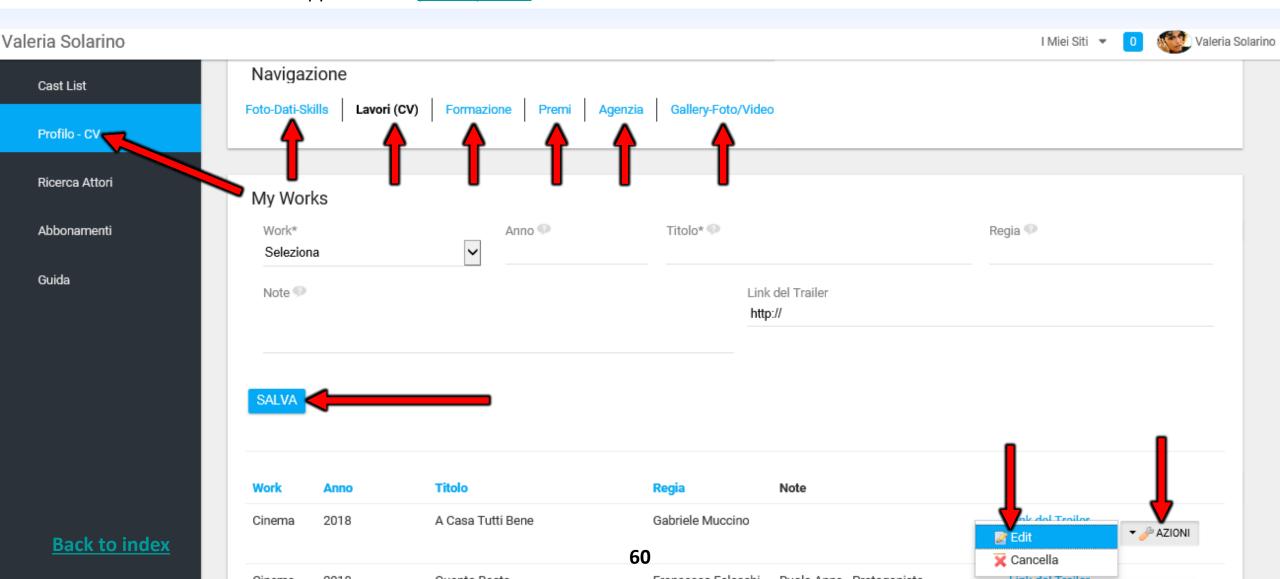

# CURRICULUM - WORKS (CV) - edit or insert

**WORKS (CV)**- (you can enter or change here your portfolio). The data entered in this area will appear in the <u>public profile</u> of the actor/ess. From "Please Choose" (please see image below) indicate the field of work (example: cinema, TV movies, etc.)

#### TRAILER LINK

# **GALLERY-PHOTOS/VIDEOS**

Here you can insert photos (no more than 450kb click to reduce image size) and videos (youtube - Vimeo links unlimited or mp4 files up to 150MB - click here to convert and reduce videos) according to the type of subscription. The inserted photos and videos are visible in the public profile. Navigazione Cast List Foto-Dati-Skills Lavori (CV) Formazione Agenzia Gallery-Foto/Video Premi Profilo - CV Ricerca Attori My Media In the "Name" it is advisable to enter the name of the actor or relative to the description of the file. Abbonamenti Nome 🥯 Click on "Select File Type" and select the file type Seleziona il tipo di file to insert and then click on "SAVE" Click "**Delete"** to delete **SALVA** the inserted file. ← Primo Precedente Successivo Jltimo → Mostrati 13 risultati. 20 ITEMS PER PAGE▼ PAGINA 1 DI 1▼ Name Type 46 **Back to index** 